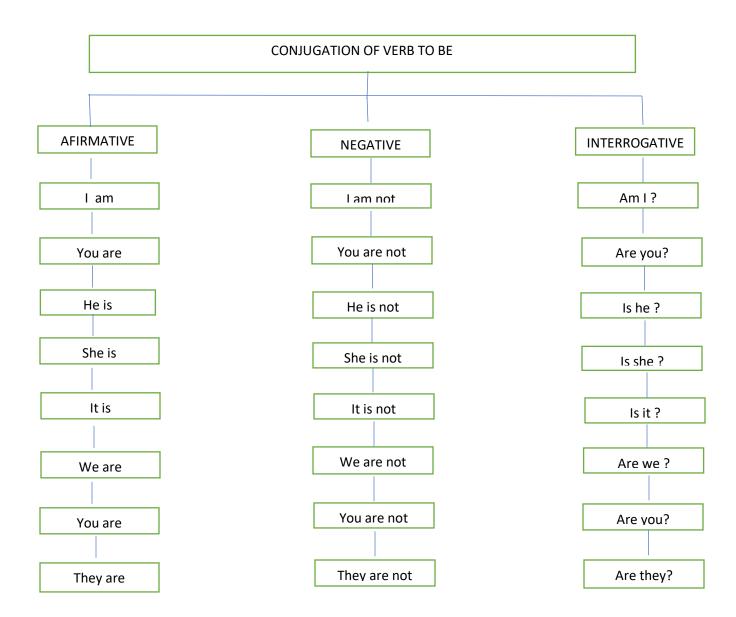

## **EXAMPLES AFIRMATIVE:**

- 1.- FRANCISCO IS AT HOME
- 2.- ERIKA IS SLEEPING
- 3.- JOSE IS PLAYING SOCCER
- 4.- MARIA IS COOKING DINER
- 5.- KARLA IS WATCHING TV
- 6.- CARLOS IS EATING CAKE
- 7.- JESUS IS DOING HOMEWORK
- 8.- FABIOLA IS TRAVELING HOME
- 9.- EDUARDO IS SAD
- 10.- LEONEL IS IN LOVE

## **EXAMPLES IN NEGATIVE**

- 1.- FRANCISCO IS NOT AT HOME
- 2.- ERIKA IS NOT SLEEPING
- 3.-JOSE IS NOT SLEEPING PLAYING SOCCER
- 4.- MARIA IS NOT COOKING THE DINNER
- 5.- KARLA IS NOT WATCHING TV
- 6.- CARLOS IS NOT EATING CAKE
- 7.- JESUS IS NOT DOING HOMEWORK
- 8.- FABIOLA IS NOT TRAVELING HOME
- 9.-EDUARDO IS NOT SAD
- 10.- LEONEL IS NOT IN LOVE

## **EXAMPLES IN INTERROGATIVE**

- 1.- ARE YOU MARIED? YES, I AM
- 2.- ARE YOU STUDENTS? WE ARE NOT
- 3.- THEY ARE TEACHERS? YES, THEY ARE
- 4.- ARE WE LATE? WE ARE NOT
- 5.- IS SHE SINGLE? YES, IT IS
- 6.- IS IT POSSIBLE TO BE FRIENDS? YES, IT IS
- 7.- ARE WE ALL SET? YES, WE ARE
- 8.- AM I GOOD? YES, YOU ARE
- 9.- ARE YOU THE ONE IN THE PICTURE? YES, I AM
- 10.- THEY ARE PARENTS? THEY ARE NOT