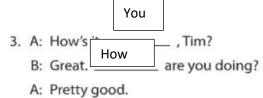

# Complete the conversations.

| 1. A: | Hello,   | Mr. Jones.      |
|-------|----------|-----------------|
| B: .  | Good     | morning, Susan. |
| 5     | How      | are you?        |
| A:    | I'm just | OK, thank you.  |