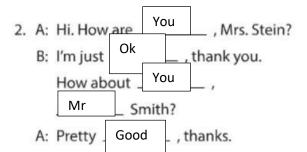

# Complete the conversations.

| 1. A: | Hello,   | Mr. Jones.      |
|-------|----------|-----------------|
| B: .  | Good     | morning, Susan. |
| 5     | How      | are you?        |
| A:    | I'm just | OK, thank you.  |