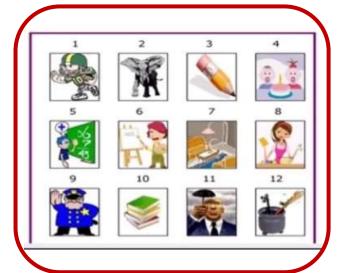

10- The god / in the kennel. / is The god is in the kennel.

4) Look at the pictures and answer the question.

- 1- Is he a teacher? No, he is not.
- 2- It is an elephant? Yes, it is.
- 3- Is it a pencil? Yes, it is.
- 4- Are they twins? Yes, they are.
- 5- Is he in the park? No, he is not.
- 6- Is he a painter? Yes, he is.
- 7- Is Ricky in the living room? No, he is not.
- 8- Is mom in the kitchen? Yes, she is.
- 9- Is your dad a postman? No, he is not.
- 10- Are the book son desk? No, it is not.
- 11- Are you Mrs. Perkins? No, you are not.
- 12- Is the broom behind the door? No, it is not.