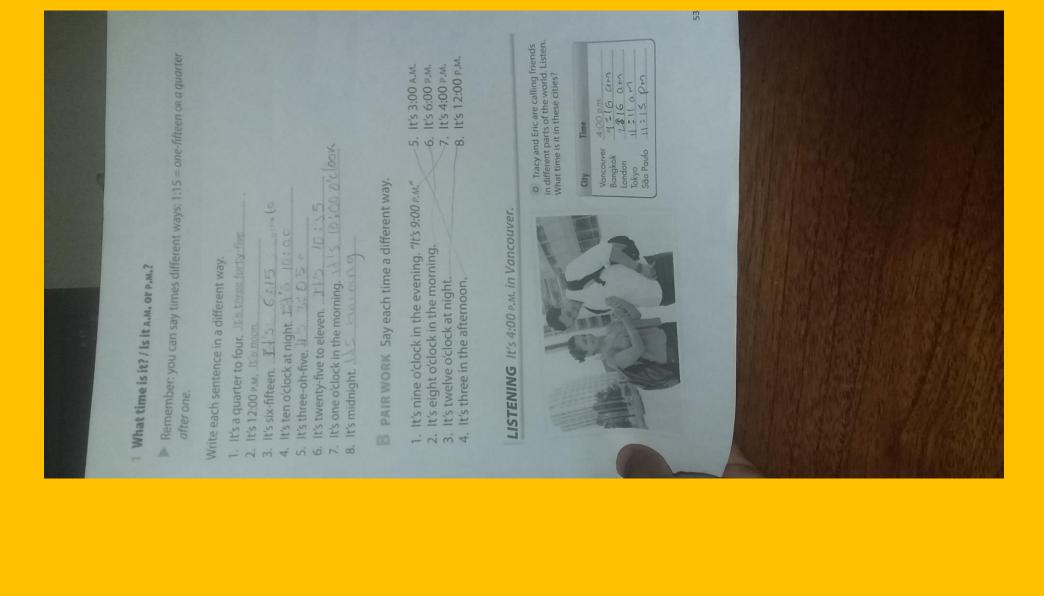

## My Schedule

| Hour/Day | Monday               | Tuesday            | Wednesday                                                     | Thursday                              | Friday                          | Saturday                         | Sunday                        |
|----------|----------------------|--------------------|---------------------------------------------------------------|---------------------------------------|---------------------------------|----------------------------------|-------------------------------|
| 08:00    | go brush<br>my teeth | go to<br>school    | do office                                                     | go to<br>school                       | lift up                         | get up                           | get up