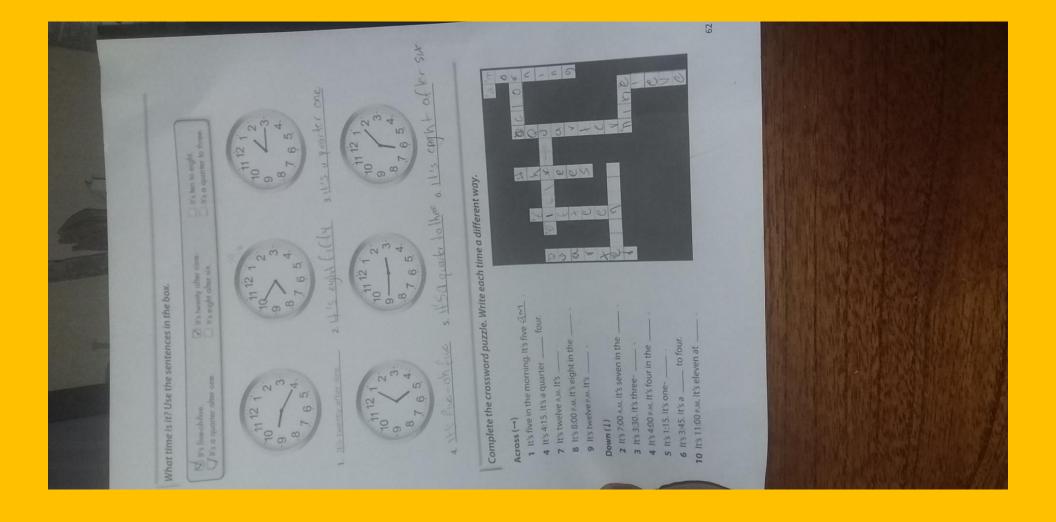

## My Schedule

| Hour/Day | Monday               | Tuesday            | Wednesday                                                     | Thursday                              | Friday                          | Saturday                         | Sunday                        |
|----------|----------------------|--------------------|---------------------------------------------------------------|---------------------------------------|---------------------------------|----------------------------------|-------------------------------|
| 08:00    | go brush<br>my teeth | go to<br>school    | do office                                                     | go to<br>school                       | lift up                         | get up                           | get up                        |
| 9:30     | go to work           | Go to reseces      | go to eat                                                     | go to<br>school                       | go brush<br>and wash<br>my face | to go to take a bath             | go buy food                   |
| 12:00    | go for lunch         | go to the<br>House | go wash<br>dishes                                             | go to<br>school                       | go deliver<br>my work           | go to a party                    | go wash dishes                |
| 2:00     | go do my<br>homework | "wash<br>clothes   | go take a<br>shower                                           | go to<br>school                       | go do my<br>basics<br>homework  | go to a<br>party                 | "wash clothes                 |
| 6:00     | go do my<br>homework | do my<br>homework  | go ahead with<br>my tasks                                     | go print<br>homework                  | go to eat                       | go to do<br>homework             | go to do<br>homework          |
| 8:00     | go to<br>dinner      | watch a<br>movie   | study for<br>cardiopulmona<br>ry<br>resuscitation<br>practice | do my<br>biochemistr<br>y<br>homework | go have<br>coffee and<br>sleep  | go have<br>coffee with<br>cookie | go have coffee<br>with cookie |

| 10:00 | Go to rest | Go to rest | go to sleep | finish my  | go to | go to | go to sleep |
|-------|------------|------------|-------------|------------|-------|-------|-------------|
|       |            |            |             | psychology | sleep | sleep |             |
|       |            |            |             | homework   |       |       |             |