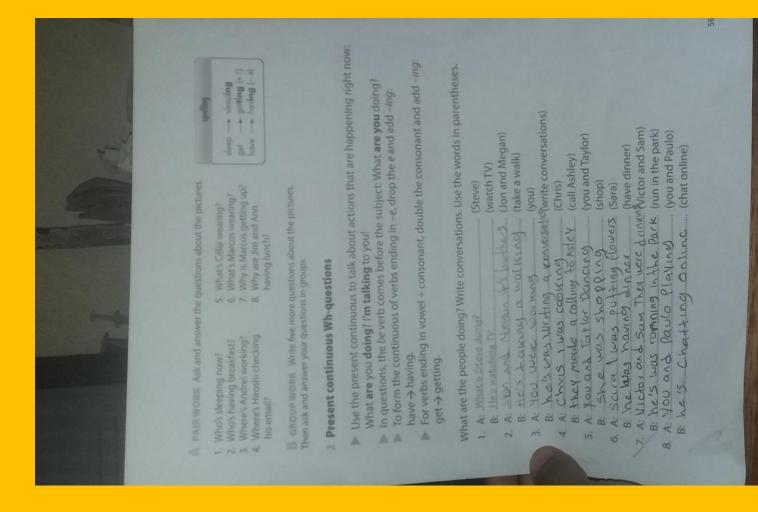

## My Schedule

| Hour/Day | Monday               | Tuesday            | Wednesday                                                     | Thursday                              | Friday                          | Saturday                         | Sunday                        |
|----------|----------------------|--------------------|---------------------------------------------------------------|---------------------------------------|---------------------------------|----------------------------------|-------------------------------|
| 08:00    | go brush<br>my teeth | go to<br>school    | do office                                                     | go to<br>school                       | lift up                         | get up                           | get up