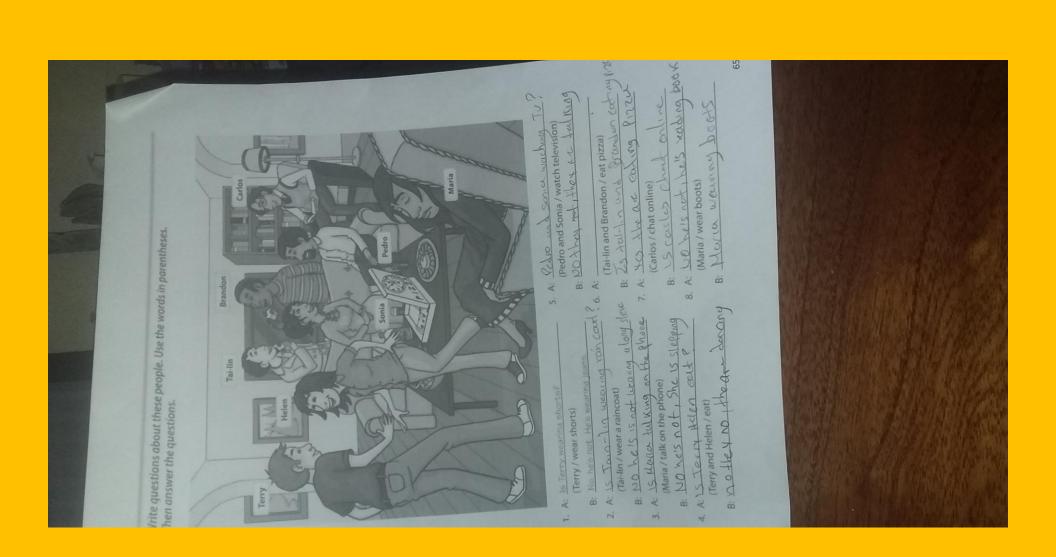

## My Schedule

| Hour/Day | Monday               | Tuesday            | Wednesday                                                     | Thursday                              | Friday                          | Saturday                         | Sunday                        |
|----------|----------------------|--------------------|---------------------------------------------------------------|---------------------------------------|---------------------------------|----------------------------------|-------------------------------|
| 08:00    | go brush<br>my teeth | go to<br>school    | do office                                                     | go to<br>school                       | lift up                         | get up                           | get up                        |
| 9:30     | go to work           | Go to reseces      | go to eat                                                     | go to<br>school                       | go brush<br>and wash<br>my face | to go to take a bath             | go buy food                   |
| 12:00    | go for lunch         | go to the<br>House | go wash<br>dishes                                             | go to<br>school                       | go deliver<br>my work           | go to a party                    | go wash dishes                |
| 2:00     | go do my<br>homework | "wash<br>clothes   | go take a<br>shower                                           | go to<br>school                       | go do my<br>basics<br>homework  | go to a<br>party                 | "wash clothes                 |
| 6:00     | go do my<br>homework | do my<br>homework  | go ahead with<br>my tasks                                     | go print<br>homework                  | go to eat                       | go to do<br>homework             | go to do<br>homework          |
| 8:00     | go to<br>dinner      | watch a<br>movie   | study for<br>cardiopulmona<br>ry<br>resuscitation<br>practice | do my<br>biochemistr<br>y<br>homework | go have<br>coffee and<br>sleep  | go have<br>coffee with<br>cookie | go have coffee<br>with cookie |

| 10:00 | Go to rest | Go to rest | go to sleep | finish my  | go to | go to | go to sleep |
|-------|------------|------------|-------------|------------|-------|-------|-------------|
|       |            |            |             | psychology | sleep | sleep |             |
|       |            |            |             | homework   |       |       |             |