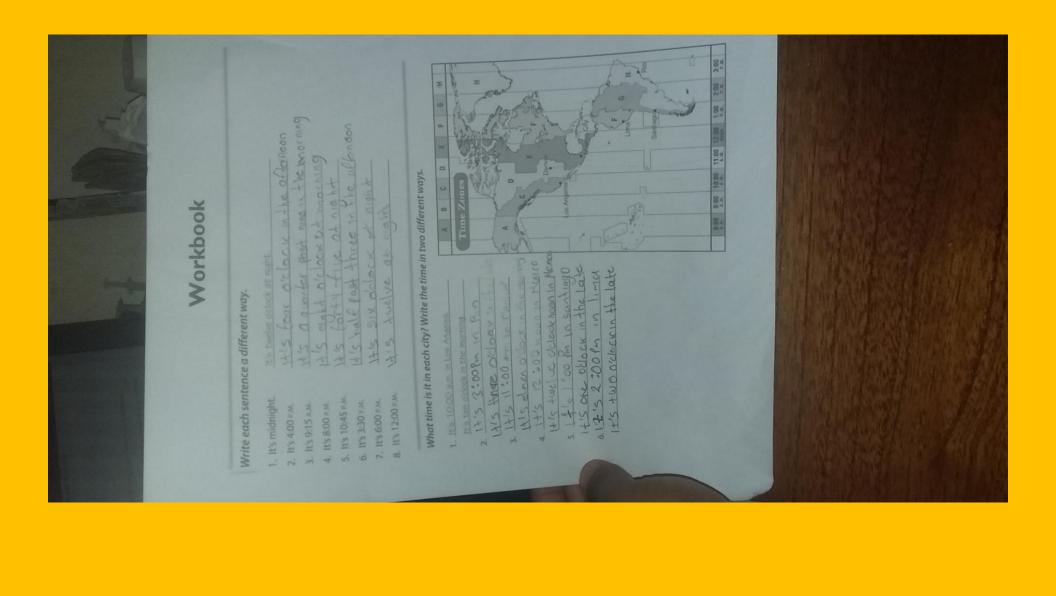

## My Schedule

| Hour/Day | Monday               | Tuesday            | Wednesday                                                     | Thursday                              | Friday                          | Saturday                         | Sunday                        |
|----------|----------------------|--------------------|---------------------------------------------------------------|---------------------------------------|---------------------------------|----------------------------------|-------------------------------|
| 08:00    | go brush<br>my teeth | go to<br>school    | do office                                                     | go to<br>school                       | lift up                         | get up                           | get up