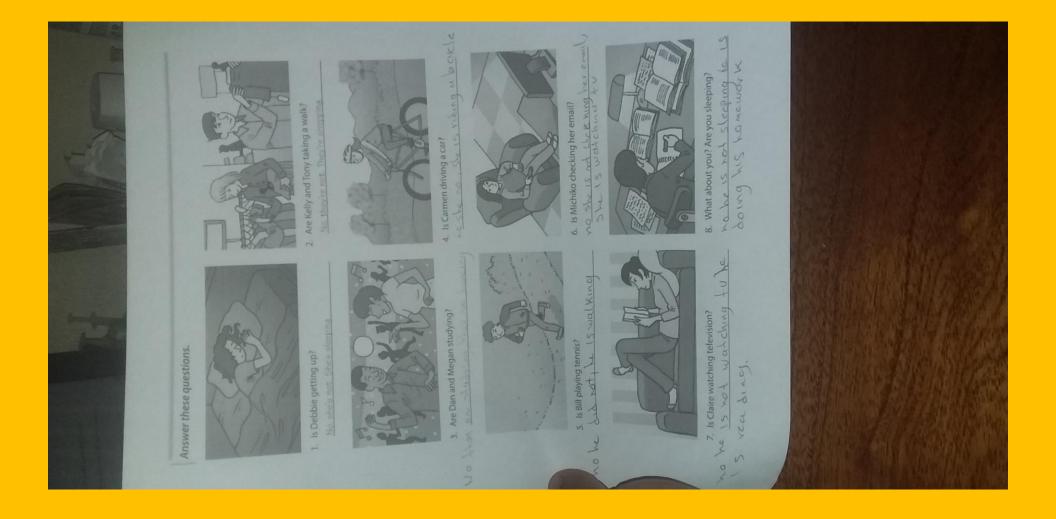

## My Schedule

| Hour/Day | Monday               | Tuesday            | Wednesday                                                     | Thursday                              | Friday                          | Saturday                         | Sunday                        |
|----------|----------------------|--------------------|---------------------------------------------------------------|---------------------------------------|---------------------------------|----------------------------------|-------------------------------|
| 08:00    | go brush<br>my teeth | go to<br>school    | do office                                                     | go to<br>school                       | lift up                         | get up                           | get up                        |
| 9:30     | go to work           | Go to reseces      | go to eat                                                     | go to<br>school                       | go brush<br>and wash<br>my face | to go to take a bath             | go buy food                   |
| 12:00    | go for lunch         | go to the<br>House | go wash<br>dishes                                             | go to<br>school                       | go deliver<br>my work           | go to a party                    | go wash dishes                |
| 2:00     | go do my<br>homework | "wash<br>clothes   | go take a<br>shower                                           | go to<br>school                       | go do my<br>basics<br>homework  | go to a<br>party                 | "wash clothes                 |
| 6:00     | go do my<br>homework | do my<br>homework  | go ahead with<br>my tasks                                     | go print<br>homework                  | go to eat                       | go to do<br>homework             | go to do<br>homework          |
| 8:00     | go to<br>dinner      | watch a<br>movie   | study for<br>cardiopulmona<br>ry<br>resuscitation<br>practice | do my<br>biochemistr<br>y<br>homework | go have<br>coffee and<br>sleep  | go have<br>coffee with<br>cookie | go have coffee<br>with cookie |

| 10:00 | Go to rest | Go to rest | go to sleep | finish my  | go to | go to | go to sleep |
|-------|------------|------------|-------------|------------|-------|-------|-------------|
|       |            |            |             | psychology | sleep | sleep |             |
|       |            |            |             | homework   |       |       |             |