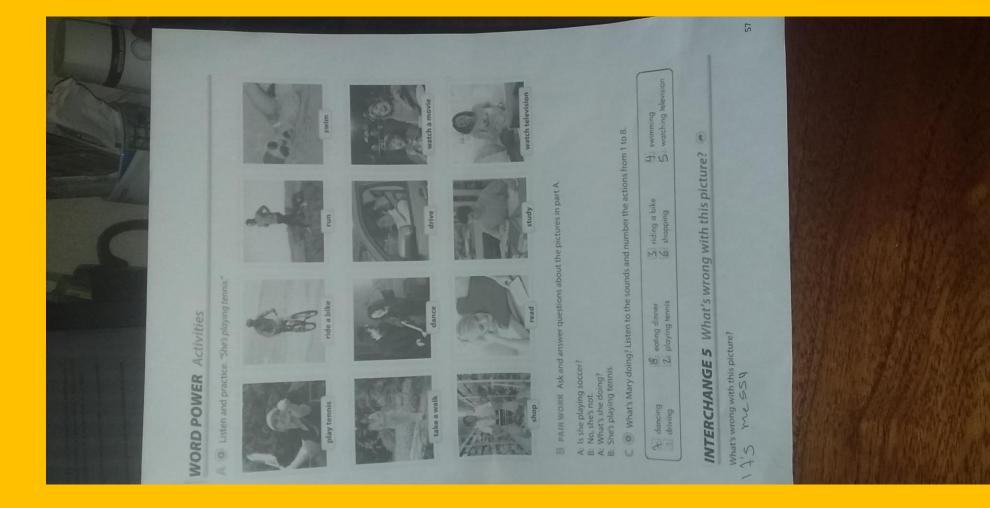

## My Schedule

| Hour/Day | Monday               | Tuesday            | Wednesday                                                     | Thursday                              | Friday                          | Saturday                         | Sunday                        |
|----------|----------------------|--------------------|---------------------------------------------------------------|---------------------------------------|---------------------------------|----------------------------------|-------------------------------|
| 08:00    | go brush<br>my teeth | go to<br>school    | do office                                                     | go to<br>school                       | lift up                         | get up                           | get up