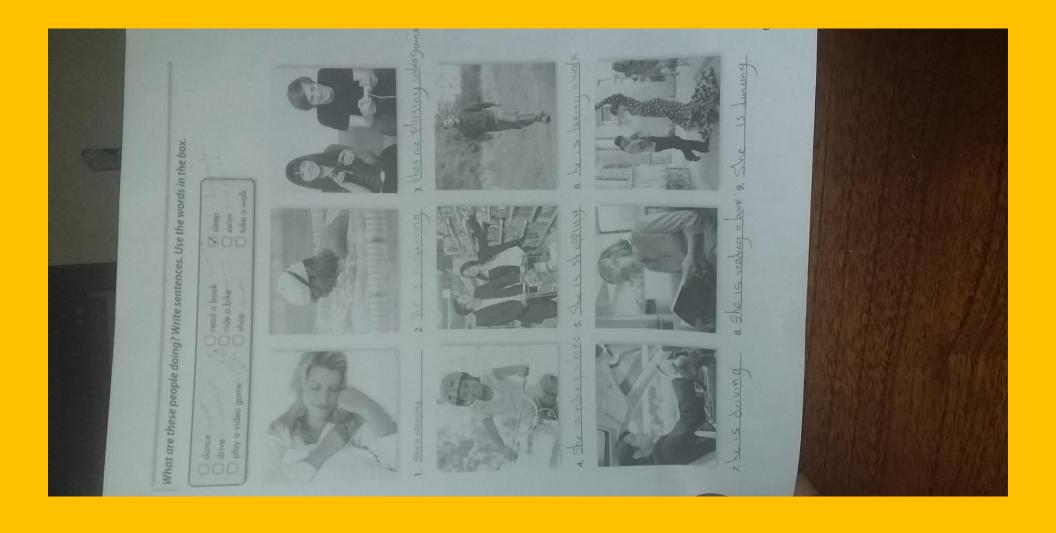

## My Schedule

| Hour/Day | Monday               | Tuesday            | Wednesday                                                     | Thursday                              | Friday                          | Saturday                         | Sunday                        |
|----------|----------------------|--------------------|---------------------------------------------------------------|---------------------------------------|---------------------------------|----------------------------------|-------------------------------|
| 08:00    | go brush<br>my teeth | go to<br>school    | do office                                                     | go to<br>school                       | lift up                         | get up                           | get up                        |
| 9:30     | go to work           | Go to reseces      | go to eat                                                     | go to<br>school                       | go brush<br>and wash<br>my face | to go to take a bath             | go buy food                   |
| 12:00    | go for lunch         | go to the<br>House | go wash<br>dishes                                             | go to<br>school                       | go deliver<br>my work           | go to a party                    | go wash dishes                |
| 2:00     | go do my<br>homework | "wash<br>clothes   | go take a<br>shower                                           | go to<br>school                       | go do my<br>basics<br>homework  | go to a<br>party                 | "wash clothes                 |
| 6:00     | go do my<br>homework | do my<br>homework  | go ahead with<br>my tasks                                     | go print<br>homework                  | go to eat                       | go to do<br>homework             | go to do<br>homework          |
| 8:00     | go to<br>dinner      | watch a<br>movie   | study for<br>cardiopulmona<br>ry<br>resuscitation<br>practice | do my<br>biochemistr<br>y<br>homework | go have<br>coffee and<br>sleep  | go have<br>coffee with<br>cookie | go have coffee<br>with cookie |

| 10:00 | Go to rest | Go to rest | go to sleep | finish my  | go to | go to | go to sleep |
|-------|------------|------------|-------------|------------|-------|-------|-------------|
|       |            |            |             | psychology | sleep | sleep |             |
|       |            |            |             | homework   |       |       |             |