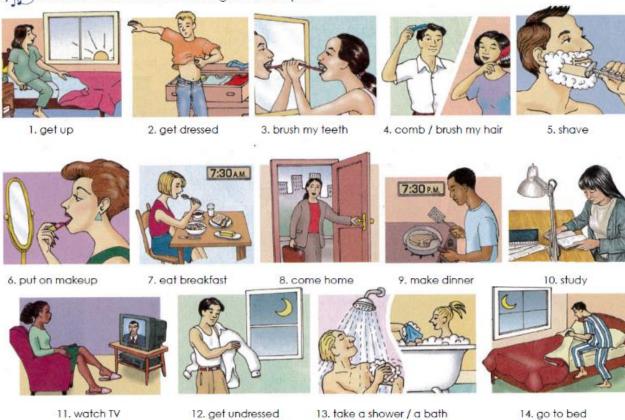

#### Daily activities at home

a)  $\mathbb{A}^{3.1}$  Read and listen. Then listen again and repeat.

#### SPEAKING

b) Talk about morning and evening activities with your partner.

"I eat lunch at 12:00"

Meals breakfast lunch dinner

- c) Complete the statements. Use the Simple Present tense.
  - 1. Ed <u>gets</u> up at 6:00 but his wife, Amy, <u>get</u> up at 7:00.
  - 2. Amy eats breakfast at 7:30 a.m., but Ed eat breakfast at 6:30.
  - 3. After breakfast, Ed<u>shaves</u>, and Amy puts on makeup.
  - 4. Ed and Amy <u>watch</u> TV in the evening.

- 5. Amy goes to bed at 10:00 p.m., but Ed goes to bed at 11:00.
- 6. Amy <u>makes</u> dinner on weekdays, and Ed <u>make<sup>®ake</sup></u> dinner on weekends.
- 7. Ed <u>takes</u> a shower in the morning, but Amy takes a bath.
- 8. They both <u>brush</u> their teeth in the morning and the evening.