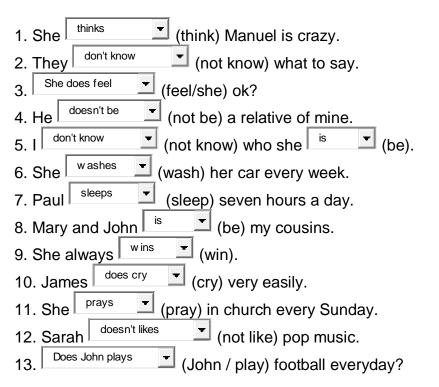

## Choose the correct answer using present simple tense:

(Elige la respuesta correcta utilizando presente simple)

| 14. Are (be) she a friend of yours?            |     |
|------------------------------------------------|-----|
| 15 (be) they in love?                          |     |
| 16. Does Mary believes (believe/ Mary) in God? |     |
| 17. Who is (be) your favourite football playe  | ∍r? |
|                                                |     |