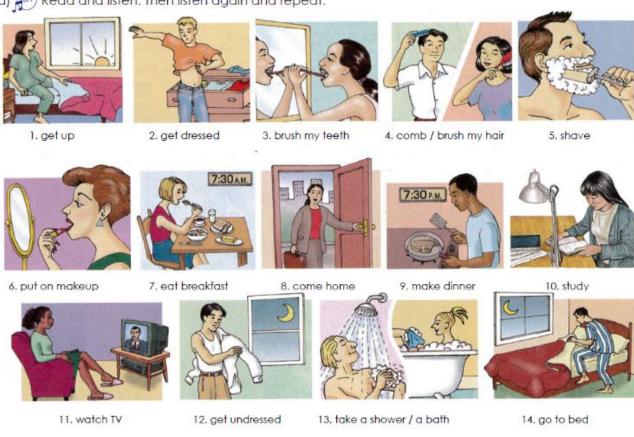

### Daily activities at home

a) (3.1) Read and listen. Then listen again and repeat.

| 1. Edget               | _ up at 6:00 but his wife,<br>up at 7:00.     | 5. Amy<br>but Ed <sup>gc</sup>  | to bed at 10:00 p.m., to bed at 11:00.      |
|------------------------|-----------------------------------------------|---------------------------------|---------------------------------------------|
| 2. Amyeateat           | breakfast at 7:30 a.m.,<br>breakfast at 6:30. | 6. Amy<br>Edmake                | dinner on weekdays, and dinner on weekends. |
| 3. After breakfast, Ed | d, and Amy<br>n makeup.                       | 7. Edtake<br>but Amytake        | a shower in the morning,<br>a bath.         |
| 4. Ed and Amyw         | TV in the evening.                            | 8. They both<br>morning and the | brush                                       |

- 1.- Ed gets up at 6:00but his wife, Amy gets up at 7.00.
- 2.- Amy eats breakfast at 7:30 a.m., but Ed eats breafast at 6:30.
- 3.- After breakfast, Ed shave, and Amy put on makeup.
- 4.- Ed and Amy watch TV in the evening.
- 5.- Amy go to bed at 10:00 p.m., but Ed go to bed at 11:00.
- 6.- Amy <u>makes</u> dinner on weekdays, and Ed <u>makes</u> dinner on weekends.
- 7.- Ed <u>takes</u> a shower in the morning, but Amy <u>takes</u> a bath.
- 8.- They both <u>brush</u> their teeth in the morning and the evening.