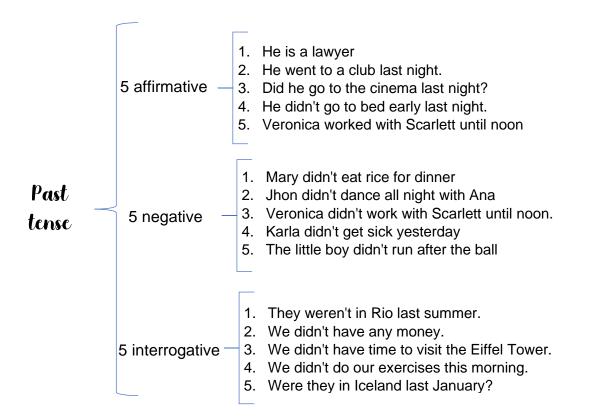

Subject: english tree.

Teacher's name: Isaías Gómez Ballinas.

Work: Synoptic Table.

Career: technical nursing high school.

Student's name: Ailyn Yamili Antonio Gómez

Grade and group: group U

1. He drinks coffee at breakfast 2. My mother arrives tomorrow 5 affirmative 3. We catch the bus every morning 4. she enjoys playing the piano 5. I read books everyday 1. I dont like to drink tea 2. I dont have any pets Present 5 negative 3. she doesnt like the sushi 4. he doesnt understand math tense. 5. we dont like the football 1. Do you speak french? 2. Does he have big eyes? 3. Do you have a red skirt? 5 interrogative 4. Do they smoke? 5. Do you like pizza?