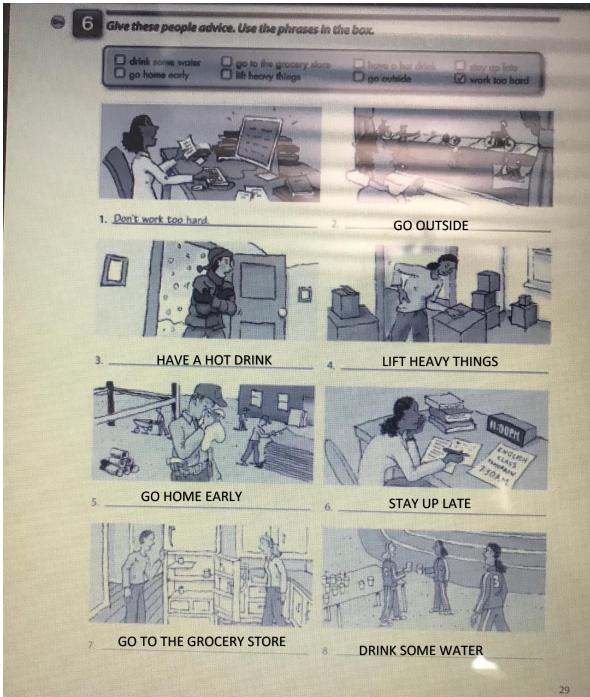

Comitán de Domínguez Chiapas a 01 de agosto de 2020.

| 7 Write     | te two pieces of advice for each problem.                                                                               |
|-------------|-------------------------------------------------------------------------------------------------------------------------|
| 1. Ih       | have a cold. Don't go to school today. Take a cold pill.                                                                |
|             | have a toothache. GO TO THE DENTIS. TAKE AN IBUPROFEN                                                                   |
| 3. 1h       | have a sore throat. SEE A DOCTOR. DRINK COUGH SYRUP                                                                     |
| 4. Ih       | have an earache. PUT SOME EAR DROPS. SEE A DOCTOR                                                                       |
|             | nave a stomachache. TAKE AN ANTACID (PEPTO). DRINK COKE WITH MAIZENA AN                                                 |
|             |                                                                                                                         |
|             | have sore eyes. DON TUSE THE COMPUTER TOO MUCH . USE EYE DROPS have a fever. USE SOME COLD WATER. TAKE SOME PARACETAMOL |
| 8. 111      | USE SOLVIE COLD WATER. TAKE SOLVIE PARACETAIVIOL                                                                        |
| 8 Heal      | ith survey                                                                                                              |
|             |                                                                                                                         |
| A H         | ow healthy and happy are you? Complete the survey.                                                                      |
|             |                                                                                                                         |
|             |                                                                                                                         |
|             | Howeften follows                                                                                                        |
|             | How often do you ? Often Sometimes Hardly ever Never                                                                    |
|             | get a headache                                                                                                          |
|             | get an earache                                                                                                          |
|             | get a stomachache                                                                                                       |
|             | get a cold 👤 U U U                                                                                                      |
|             | get the flu Q D D                                                                                                       |
|             | stay up late                                                                                                            |
|             | feel sleepy 🔷 U U U                                                                                                     |
|             | get a fever U U 🔷                                                                                                       |
|             | has the the information from the current in part A                                                                      |
| B W         | rite four sentences about your health. Use the information from the survey in part A.                                   |
|             | amples:                                                                                                                 |
|             | ardy ever get a headache, an earache, or a stomachache                                                                  |
| 10          | Hen stay up late on weekends, but I never stay up late or weekdays.                                                     |
|             | OFTEN HAVE A HEADACHE. I NEVER HAVE AN EARACHE                                                                          |
|             | I SOMETIMES GET A HEADACHE                                                                                              |
|             |                                                                                                                         |
| 2_          | I LIADITIVE VED C'ET ANTEADACHE                                                                                         |
| 2 —<br>3    | I HARLDYEVER GET AN EARACHE                                                                                             |
| 2<br>3<br>4 | I OFTEN FEEL SLEEPY                                                                                                     |