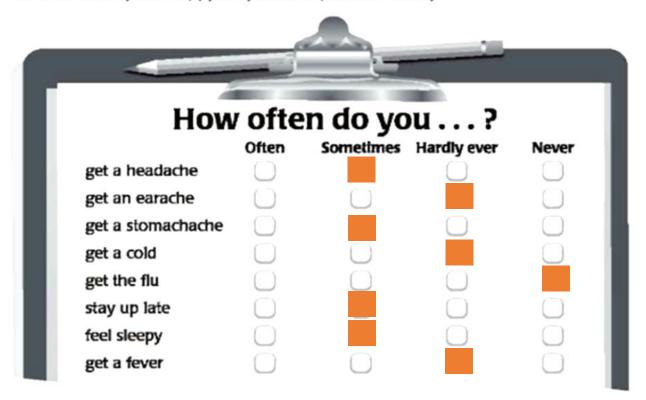

## Health survey

A How healthy and happy are you? Complete the survey.

**B** Write four sentences about your health. Use the information from the survey in part A.

## Examples:

| 1 | hardly | ever | get | at | nead | lache, | an e | earach | e, or a | ston | nac | hach | e. |           |  |
|---|--------|------|-----|----|------|--------|------|--------|---------|------|-----|------|----|-----------|--|
|   | -      |      |     |    |      |        |      |        |         |      |     |      |    | weekdays. |  |

| 1. | I something get a headache, or stomacache and Heardly ever get an earache |  |
|----|---------------------------------------------------------------------------|--|
|    |                                                                           |  |

| 2. | I hardly ever get a cold and never get the flu |  |
|----|------------------------------------------------|--|
|    |                                                |  |

| 3. I son | nething stay up late just like sometimes feel sleepy |  |
|----------|------------------------------------------------------|--|
|          |                                                      |  |

i hardly ever get a fever