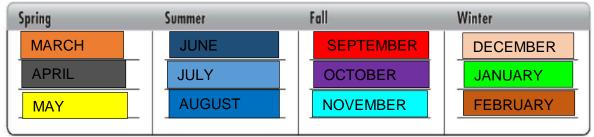

## Months and dates

A Put the months in the box in time order.

| April August | December February |   | January<br>July | June March | ☐ May | y<br>vember | October September |
|--------------|-------------------|---|-----------------|------------|-------|-------------|-------------------|
| 1. January   |                   | 5 | may             |            | 9.    | septe       | mber              |
| Pebruar      | у                 | 6 | june            |            | 10.   | octob       | er                |
| march        |                   | 7 | July            |            | 11.   | nover       | mber              |
| 4. April     |                   | 8 | August          |            | 12.   | decei       | mber              |