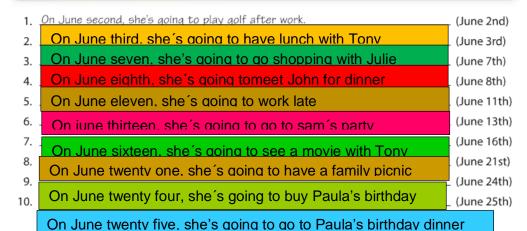

**∞** 3

Read Beth's calendar. Write sentences about her plans. Use the words in parentheses.

| CALENDAR                                              | Sunday                  | Monday                         | Tuesday                                  | Wednesday                                 | Thursday | Friday                | Saturday                         |
|-------------------------------------------------------|-------------------------|--------------------------------|------------------------------------------|-------------------------------------------|----------|-----------------------|----------------------------------|
| <b>√</b> June ▶                                       | 1                       | play golf<br>after work        | have lunch<br>with Tony                  | 4                                         | 5        | 6                     | go<br>shopping<br>with Julie     |
| June<br>1 2 3 4 5 6 7<br>8 9 10 11 12 13 14           | meet John<br>for dinner | 9                              | 10                                       | II<br>work late                           | 12       | go to Sarn's<br>party | 14                               |
| 15 16 17 18 19 20 21<br>22 23 24 25 26 27 28<br>29 30 | 15                      | 16<br>see a movie<br>with Tony | 17                                       | 18                                        | 19       | 20                    | 21<br>have a<br>family<br>picnic |
| Print   Email                                         | 2                       | 23                             | 24<br>buy Paula's<br>birthday<br>present | 25<br>go to Paula's<br>birthday<br>dinner | 26       | n                     | 28                               |