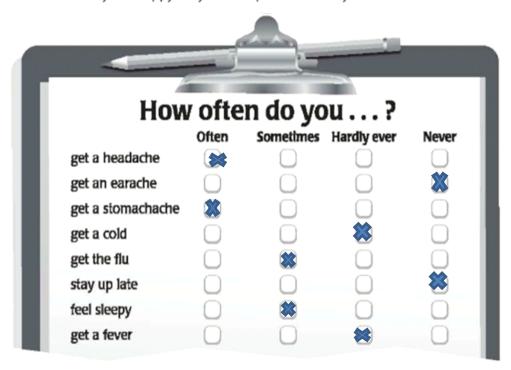

## Health survey

A How healthy and happy are you? Complete the survey.

**B** Write four sentences about your health. Use the information from the survey in part A.

## Examples:

I hardly ever get a headache, an earache, or a stomachache.

I often stay up late on weekends, but I never stay up late on weekdays.

- 1- <u>I hardly ever get a cold, feel sleepy. I often a headache on weekends, but I never get the flu on weekdays.</u>
- 2- I often get a earache, a headache. I hardly ever get a col don weekends.
- 3- I hardly ever get a fever. I often stomachachein the week. But never get a earache.
- 4- <u>I sometimes get the flu, feel sleepy. i often a headache on weekends, but I never stay up late.</u>