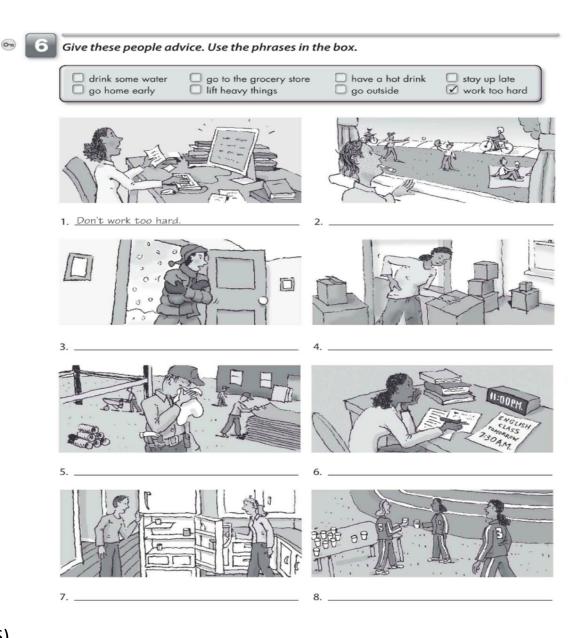

#### 6)

- 1. DON'T WORK TO HARD
- 2. DON'T GO OUTSIDE
- 3. HAVE A HOT DRINK
- 4. DON'T LIFT HEAVY THINGS
- 5. GO HOME EARLY
- 6. DON'T STAY UP LATE
- 7. GO TO THE GROCERY STORE
- 8. DRINK SOME WATER

|       | get a fever           | $\bigcirc$     | $\bigcirc$      | $\bigcirc$    | $\bigcirc$  |             |
|-------|-----------------------|----------------|-----------------|---------------|-------------|-------------|
|       |                       |                |                 |               |             |             |
| B Wri | ite four sentences al | bout your heal | th. Use the inf | formation fro | m the surve | v in part A |