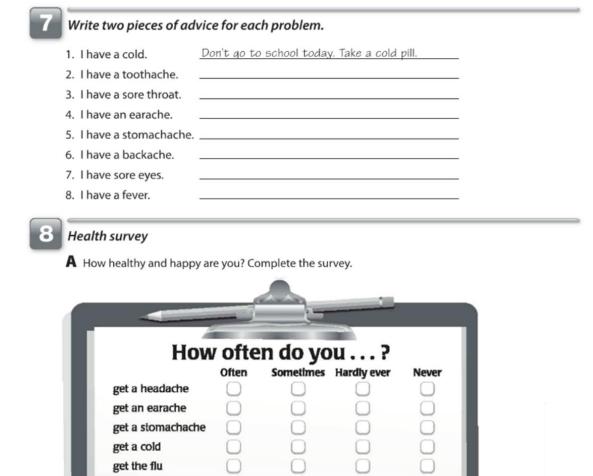

## 7)

| 1. | I have a cold        | DON`T GO SCHOOL TODAY. TAKE A COLD PILL     |
|----|----------------------|---------------------------------------------|
| 2. | I have a toothache   | DONT`DRINK HOT THINGS. TAKE A ASPIRIN       |
| 3. | I have a sore throat | DON'T DRINK COLD THINGS. TAKE A PARACETAMOL |
| 4. | I have a earache     | DON`T LISTEN TO MUSIC WITH HEADPHONE. USE   |
|    |                      | ANALGESIC DROPS                             |
| 5. | I have a stomachache | DON`T EAT IRRITATING FOOD. TAKE A ANTACID   |
| 6. | I have a backache    | DON'T LIFT HEAVY THINGS. USE MUSCLE CREAM   |
| 7. | I have a sore eye    | DON'T USE CELL PHONE. USE EYE DROPS         |
| 8. | I have fever         | DON'T GO OUTSIDE. TAKE A PARACETAMOL        |
|    |                      |                                             |