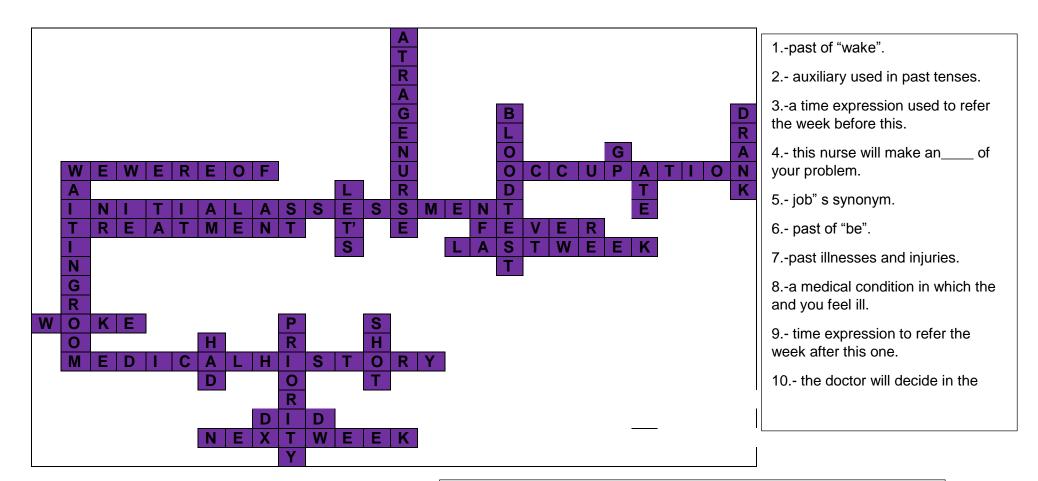

## **GRUPO, SEMESTRE y MODALIDAD:**

3er. Cuatrimestre "B" Semiescolarizado

Frontera Comalapa, Chiapas 20 de junio del 2020

- 11.-past of" go".
- 12.-in the hospital you should wait and take a sit in the\_\_\_\_\_.

13.- "eat" in past.

14.- an initial assessment help decide who is a\_\_\_\_\_.

15.-abbreviation of general practitioner.

- 16.- a medical test in which a small amount of blood is taken from someone.
- 17.- "drink" in past.
- 18.- past of "have".
- 19.- a small amount given or applied at one time.

20.-this nurse is responsible for assessing patients and determining their level of need for medical assistance.