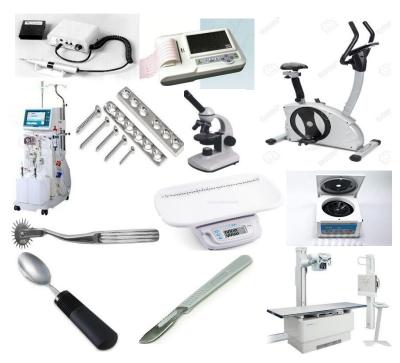

Each area uses different special instruments to perform its tasks, here you can see some of these tools and their uses that you can find in a hospital.

<u>ECG</u> is an instrument used to monitor the heart.

<u>Microscope</u> is for examinating tissues, samples, etc, very closely.

<u>Centrifugue</u> is for separating substances by spinning them.

<u>Scale</u> is used to weigh substances in a laboratory.

Exercise machine is usually used for medical treatements to get strenght again after a injury.

Let's talk about **Bone** plate which are used to fix bones when they are broken.

In Dermatology área, doctors use a <u>Dermabrader</u> to remove damaged skin.

When a person has kidney problems a Dyalisis machine helps to clean blood.

If you have problems with your nerves <u>Neurological pinwheel</u> tests for sensations in them.

In Pediatrics area <u>Pediatric spoon</u> is used to specially for children to grip.

<u>Scalpel</u> is mostly used by surgeons to perform operatios, it can cut your skin and is very dangerous if you play it.

When a radiologist needs to watch into your body, specially your bones he uses a X - ray machine to examinate them.

Neurological pinwheelScalpelMicroscopeCentrifuguePediatric spoonX- ray machineBone plateDermabraderExercise machineECGDyalisis machineScale