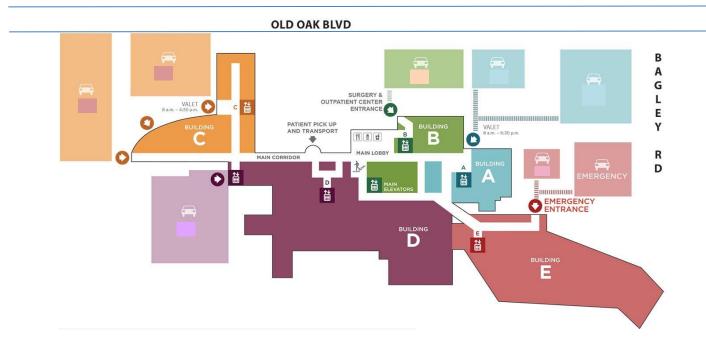

Go to the main corridor, turn left and walk to the main lobby, it's next to there:

## Building maternity

Cross the Street it's in front of you: building INCU

Co to the main corridor go straigth to the top and turn right, walk to elevator, **reception** is up there.

Reception is next to Pediatrics.

Can you tell me how can I get INCU:

If I am in reception I take the elevator, turn left, go to the main hall, turn left, walk down the main hall, go through the maternity ward, turn right, get on the elevator and you are at the top.

Make a summary of the hospital

The hospital has a main corridor we have to turn left and right to the main lobby

And we can go to the emergency room we can go to the front desk

It also has a parking lot and elevators and a pediatric room and i a sterilization building.