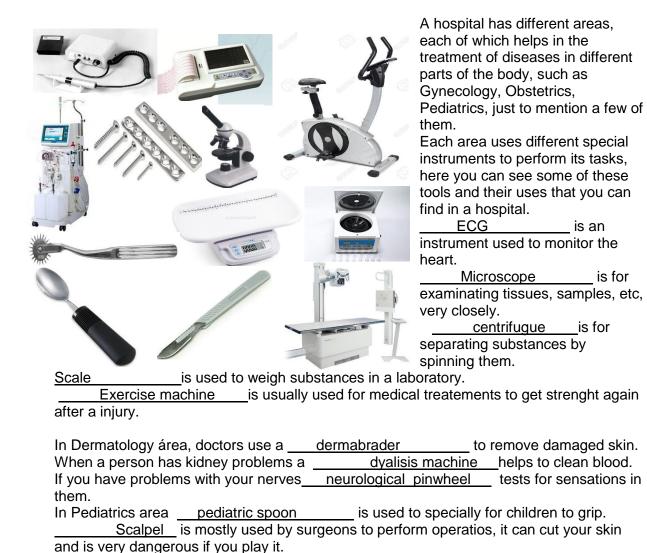

## **Medical instruments**

When a radiologist needs to watch into your body, specially your bones he uses a x-ray

to examinate them.

Neurological pinwheel

Centrifugue

machine

Bone plate

**ECG** 

Scalpel

Pediatric spoon

Dermabrader

Dyalisis machine

Microscope

X- rav machine

Exercise machine

Scale