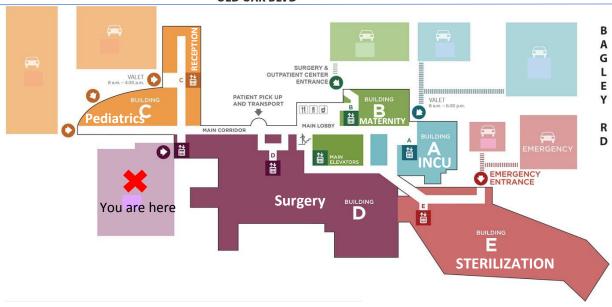

# LOS ANGELES HOSPITAL

#### **OLD OAK BLVD**

- 1. Go to the main corridor, turn left and walk to the main lobby, it's next to there. Maternity building
- 2. Cross the Street, it's in front of you. <u>building INCU</u>
- 3. Co to the main corridor, go straigth to the top and turn right, walk to elevator, <u>Reception</u> is up there.
- 4. valet is next to Pediatrics.
- 5. Can you tell me how can I get INCU?

Go to the main corridor and go straight, at the end of the street turn right and you will find the elevator to go up INCU

Make a sumary of the hospital

\_ the hospital has many buildings such as: pediatrics, syria, maternity, INCU and sterilization, in each building it has an elevator, with a main corridor and a main hall and parking lots. .