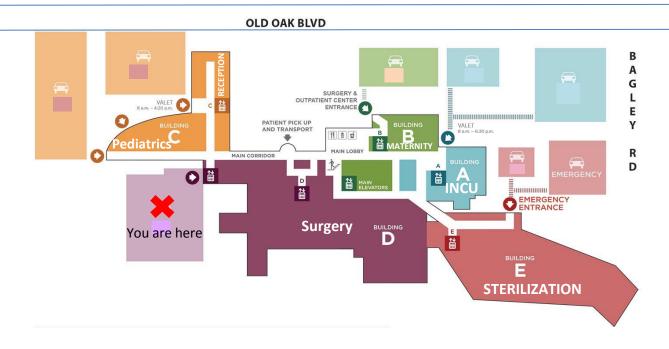

## LOS ANGELES HOSPITAL

- Go to the main corridor, turn left and walk to the main lobby, it's next to there.
  Building maternity
- 2. Cross the Street, it's in front of you. \_Main elevator\_
- Co to the main corridor, go straigth to the top and turn right, walk to elevator,
  reception is up there.
- 4. **Reception** is next to Pediatrics.
- 5. Can you tell me how can I get INCU? \_\_\_ Go to the main corridor, turn ringht and walk to the main lobby, go straigth, turn right. get on the elevator

## Make a sumary of the hospital

\_\_ Go through the main corridor turn right up the elevator there is the surgery building. go through the main corridor turn left, go up the elevator, there is the

maternity building. go through the main lobby, turn right, go up the elevator, there is the INCU building.