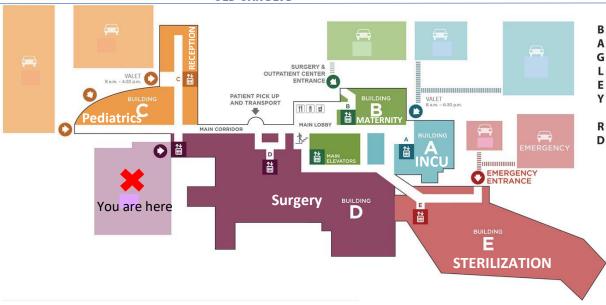

#### **OLD OAK BLVD**

- 1. Go to the main corridor, turn left and walk to the main lobby, it's next to there.\_bulding B maternity.
- 2. Cross the Street, it's in front of you. \_bulding A INCU
- 3. Co to the main corridor, go straigth to the top and turn right, walk to elevator,\_reception is up there.
- 4. \_elevators\_ is next to Pediatrics.
- 5. Can you tell me how can I get INCU? \_main corridor walk this way left until you reach the main lobby and cross the two streets and reach INCU.

#### Make a sumary of the hospital

Los angeles hospital is made up of various áreas, such as a pediatric cervice this reception is also made up of a main corridor that direts us to an entrance to collect patients and transportation also leads us to a main lobby where a maternity building and a main elevator are located and towards they top there is and entrance that directs us to the surgeri and down the main corridor is a room. Of surgery and next to materniti is INCU and asia underneath is the esterilization center and an emergency entrance this is what makes up they los angeles hospital.