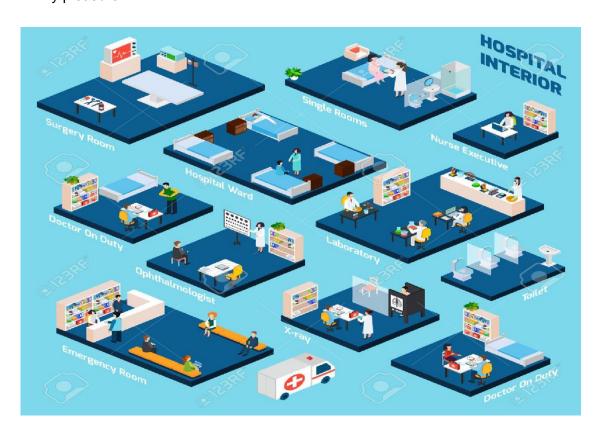

## At the hospital

- Good morning!!
- Good morning! Excuse me, I am new in this hospital. Where can I find the Emergency room?
- Go straight, it is across the Ophthalmologist.
- How do I get to the laboratory room?
- Just turn left, it is around the corner.
- How can I get to the hospital ward?
- Just turn right, it is in front of the Laboratory.
- Where is the surgery room?
- Go straight one department, then turn right. It is next to the Hospital ward.
- And what about the X-ray?
- Go straight, then go upstairs and finally turn left. It is near to the office of the doctor on duty.
- And finally; where is the toilet?
- It Is behind the Laboratory.
- Ok, thank you so much.
- My pleasure