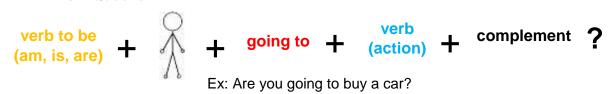

#### **BE GOING TO**

It's a time that we use for future actions.

- When we use?
  - 1. To express future decisions or future plans

Ex: Tomorrow I'm going to visit my grandmom.

2. For predictions based on what we see.

Ex: Look at the sky, it's going to be sunny.

- How we use?
  - 1. Afirmative sentence

Ex: I am going to drink coffee with my mom.

2. Negative sentence

Ex: He is going to dinner with me.

3. Question