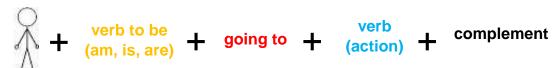

#### **BE GOING TO**

It's a time that we use for future actions.

- When we use?
  - 1. To express future decisions or future plans

Ex: Tomorrow I'm going to visit my grandmom.

2. For predictions based on what we see.

Ex: Look at the sky, it's going to be sunny.

- How we use?
  - 1. Afirmative sentence

Ex: I am going to drink coffee with my mom.

2. Negative sentence

Ex: He is going to dinner with me.

3. Question