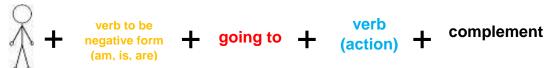

#### **BE GOING TO**

It's a time that we use for future actions.

- When we use?
  - 1. To express future decisions or future plans

Ex: Tomorrow I'm going to visit my grandmom.

2. For predictions based on what we see.

Ex: Look at the sky, it's going to be sunny.

- How we use?
  - 1. Afirmative sentence

Ex: I am going to drink coffee with my mom.

2. Negative sentence

Ex: He is going to dinner with me.

3. Question