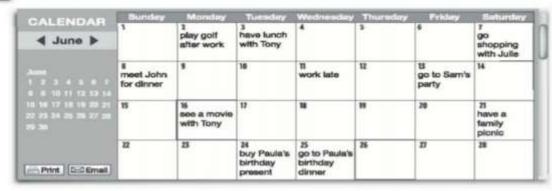

#### Read Beth's calendar. Write sentences about her plans. Use the words in parentheses.

| On June second, she's going to play golf after work.               | (June 2nd)  |
|--------------------------------------------------------------------|-------------|
| 2. On June third she is going to have lunch with tony              | (June 3rd)  |
| 3. On June seventh she is going to go shopping whit Julia          | (June 7th)  |
| 4. On June eight she is going to meet Jhon Ford dinner             | (June 8th)  |
| 5. On June eleventh she is going to work late                      | (June 11th) |
| 6. On June thirteenth she is going to go to sam's party            | (June 13th) |
| 7. On June sixteenth she is going to see a movie whit Tony         | (June 16th) |
| On June twentreth she is going to go to have a family picnic       | (June 21st) |
| On June twenty fourth she is going to buy paula's birthday present | (June 24th) |
| On June twenty she is going to go to paula's birthday dinner       | (June 25th) |