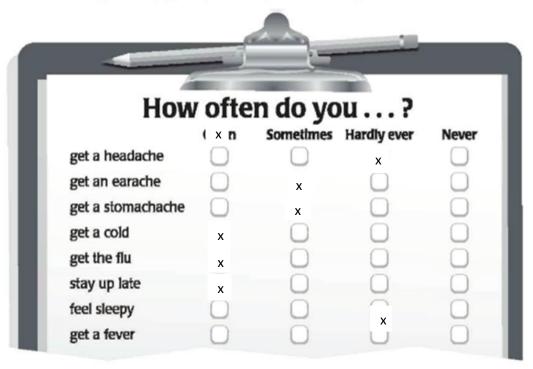

## Health survey

A How healthy and happy are you? Complete the survey.

**B** Write four sentences about your health. Use the information from the survey in part A.

## Examples:

| I hardly ever get a headache, an earache, or a stomachache. |                                           |  |  |  |  |  |  |
|-------------------------------------------------------------|-------------------------------------------|--|--|--|--|--|--|
| I often stay up late on weekend                             | ds, but I never stay up late on weekdays. |  |  |  |  |  |  |

| 1. | I often get a headache. I never get an earache |  |  |
|----|------------------------------------------------|--|--|
| 2  | I often get the flu. I never get a fever       |  |  |
| 3  | I sometimes get a stomachache                  |  |  |
| 4  | Loften feel sleenv                             |  |  |