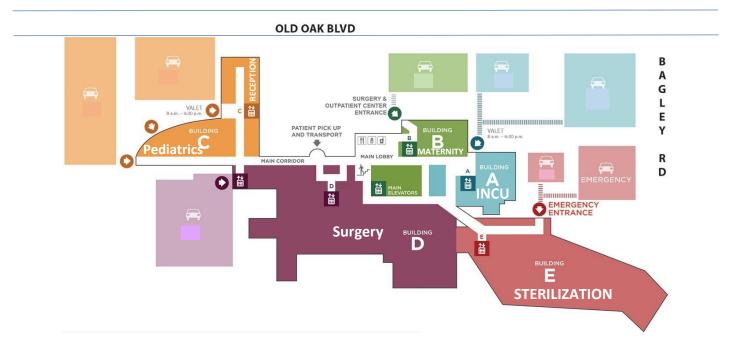

## LOS ANGELES HOSPITAL

- 1. Go to the main corridor, turn left and walk to the main lobby, it's next to there. **MATERNITY**.
- 2. Cross the Street, it's in front of you. PEDIATRICS.
- 3. Co to the main corridor, go straigth to the top and turn right, walk to elevator **SURGER**

is up there.

- 4. **RECEPTION** is next to Pediatrics.
- 5. Can you tell me how can I get INCU? GO DOWN THE HALL TO THE LOBBY AND DOWN THE HALL TO THE RIGHT.

Make a sumary of the hospital

In the hospital we can find the parking lots just behind pediatrics and maternity, on the left side of the hospital this maternity, below maternity we find pediatrics and above pediatrics we find receptions, in front of patient pick up and transport we find suggesry.