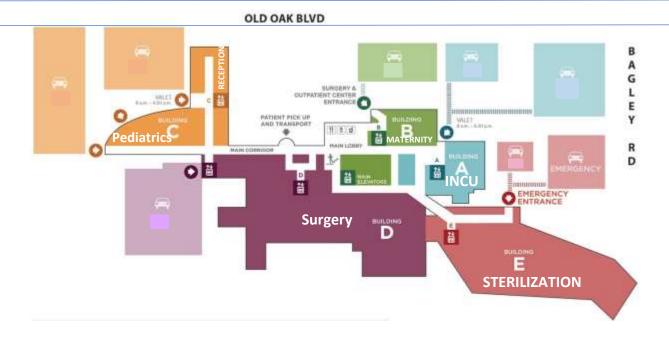

## LOS ANGELES HOSPITAL

- 1. Go to the main corridor, turn left and walk to the main lobby, it's next to there. **Building maternity**
- 2. Cross the Street, it's in front of you. **Building esterilization**
- 3. Co to the main corridor, go straigth to the top and turn right, walk to elevator, **surgery building** is up there.
- 4. Go to the main corridor and go straight and turn left is next to Pediatrics.
- 5. Can you tell me how can I get INCU? Go straight ahead turn left and the you will find the building INCU