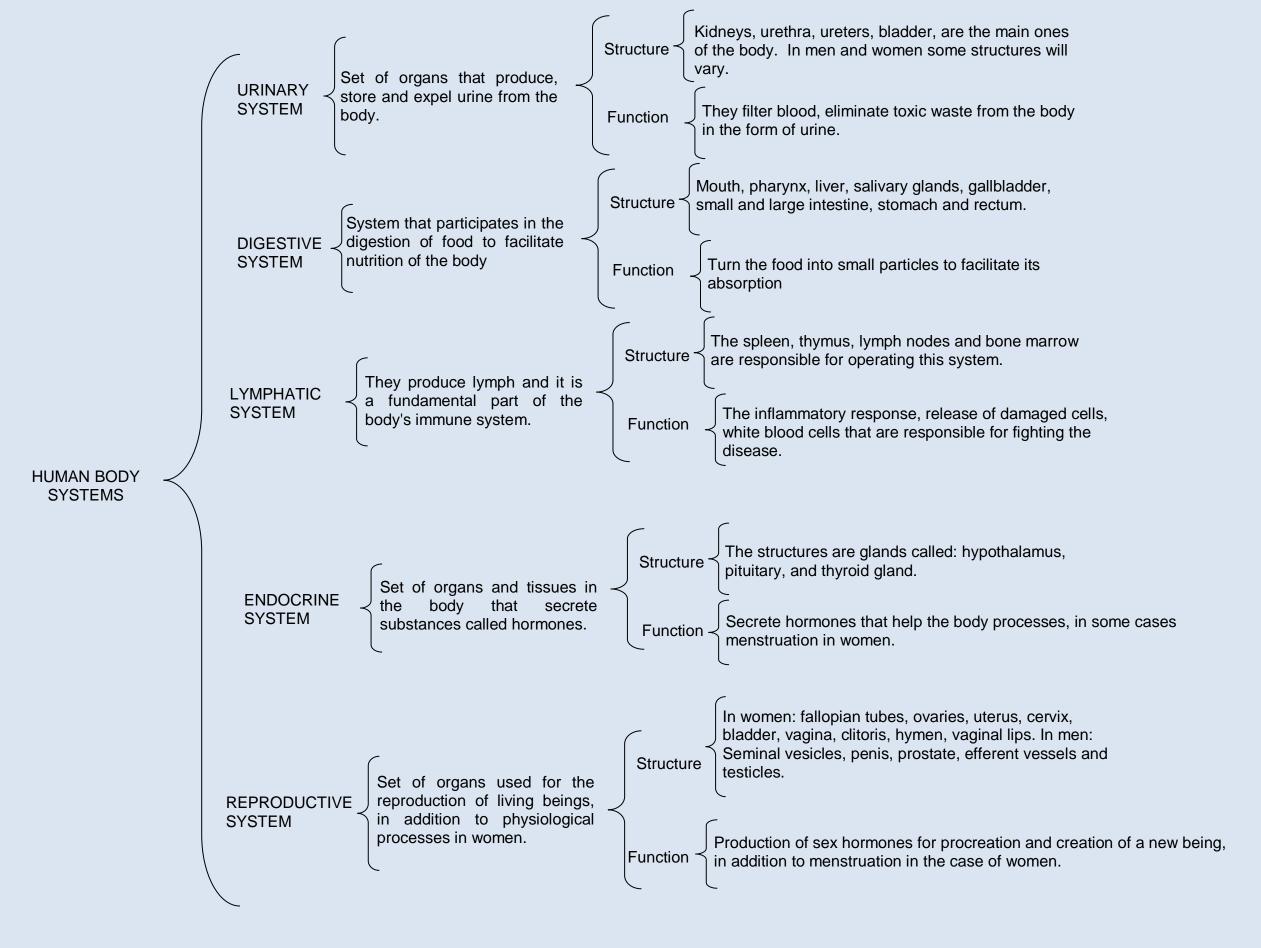

## Nombre del trabajo:

Cuadro Sinoptico tema: "HUMAN BODY SYSTEMS"

Frontera Comalapa, Chiapas a 27 de Julio del 2020

| HUMAN BODY<br>SYSTEMS | SKELETAL<br>SYSTEMIt is the system that provides<br>support, protection and<br>bodyStructureSkull, Superior bones (radius, ribs, humerus,<br>                                                                                                                                                                                                                                                                                                                                                                                                                                                                                                                                                                                                                                                                                                                                                                                                                                                                                                                                                                                                                                                                                                                                                                                                                                                                                                                                                                                                                                                                                                                                                                                                                                                                                                                                                                                                                                                                                                                                                                                  |
|-----------------------|--------------------------------------------------------------------------------------------------------------------------------------------------------------------------------------------------------------------------------------------------------------------------------------------------------------------------------------------------------------------------------------------------------------------------------------------------------------------------------------------------------------------------------------------------------------------------------------------------------------------------------------------------------------------------------------------------------------------------------------------------------------------------------------------------------------------------------------------------------------------------------------------------------------------------------------------------------------------------------------------------------------------------------------------------------------------------------------------------------------------------------------------------------------------------------------------------------------------------------------------------------------------------------------------------------------------------------------------------------------------------------------------------------------------------------------------------------------------------------------------------------------------------------------------------------------------------------------------------------------------------------------------------------------------------------------------------------------------------------------------------------------------------------------------------------------------------------------------------------------------------------------------------------------------------------------------------------------------------------------------------------------------------------------------------------------------------------------------------------------------------------|
|                       | DIGESTIVE System that participates in the digestion of food to facilitate nutrition of the body Function I fun |
|                       | CIRCULATORY System responsible for<br>running all the blood through<br>each corner of the body Function<br>SYSTEM Function Function<br>Substructure Arteries (carotid, aorta, superior and inferior<br>pulmonary), veins (superior and inferior cava, jugular),<br>heart (left and right ventricles, left and right atria),<br>Function Transporting blood throughout the body, regulates the<br>temperature, gives a proper function to the organs.                                                                                                                                                                                                                                                                                                                                                                                                                                                                                                                                                                                                                                                                                                                                                                                                                                                                                                                                                                                                                                                                                                                                                                                                                                                                                                                                                                                                                                                                                                                                                                                                                                                                           |
|                       | MUSCULAR SYSTEM Muscle system that facilitates body movement for different activities. Structure There are three types of muscles: smooth, skeletal and cardiac, but it is made up of: Finger flexors, finger extensors, quadriceps, among others.   Function Move body parts, protection and support to carry out daily activities.                                                                                                                                                                                                                                                                                                                                                                                                                                                                                                                                                                                                                                                                                                                                                                                                                                                                                                                                                                                                                                                                                                                                                                                                                                                                                                                                                                                                                                                                                                                                                                                                                                                                                                                                                                                           |
|                       | RESPIRATORY System that helps the introduction of air into the body for the function of the organs.<br>System that helps the introduction of air into the body for the function of the function of the organs.<br>Structure Nose (sinuses, nasal cavities), pharynx, trachea, bronchi, larynx, bronchioles, lungs.<br>Exchange of CO2 for O2, Facilitate the flow of blood, promote the proper functioning of the body's processes.<br>Central and peripheral nervous system, brain                                                                                                                                                                                                                                                                                                                                                                                                                                                                                                                                                                                                                                                                                                                                                                                                                                                                                                                                                                                                                                                                                                                                                                                                                                                                                                                                                                                                                                                                                                                                                                                                                                            |
|                       | NERVOUS<br>SYSTEM Sensitive system that<br>produces the body's reactions<br>to different sensations caused<br>by the outside. Structure Central and perpheral nervous system, brain<br>(produces memories, feelings) to control the behavior<br>of the individual.   Function Input of the stimulus, valuation by the system and the zebra to then carry<br>out an action. Example; When you prick your finger your reaction is to<br>withdraw it immediately.                                                                                                                                                                                                                                                                                                                                                                                                                                                                                                                                                                                                                                                                                                                                                                                                                                                                                                                                                                                                                                                                                                                                                                                                                                                                                                                                                                                                                                                                                                                                                                                                                                                                 |