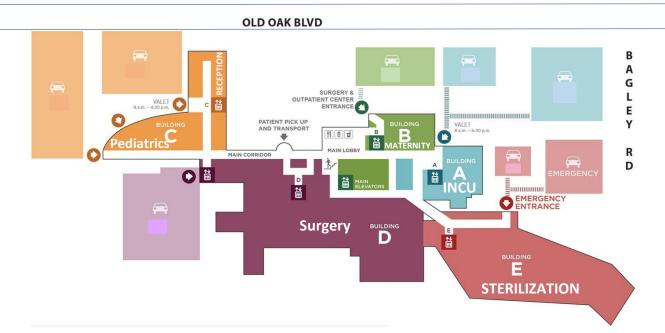

## LOS ANGELES HOSPITAL

- 1. Go to the main corridor, turn left and walk to the main lobby, it's next to there. Maternity
- 2. Cross the Street, it's in front of you. **Pediatrics**
- 3. Co to the main corridor, go straigth to the top and turn right, walk to elevator, **Surger** is up there.
- 4. **Reception** is next to Pediatrics.
- 5. Can you tell me how can I get INCU? go down the hall to the lobby and down the hall to the right

Make a sumary of the hospital

It divides the hospital in two: to the right is the maternity hospital and in front of the elevator that goes to surgery, to the right of the maternity hospital is INCU and below this sterilization.

And on the left side there is a pediatric reception and winged, behind the pediatrics is a parking lot.