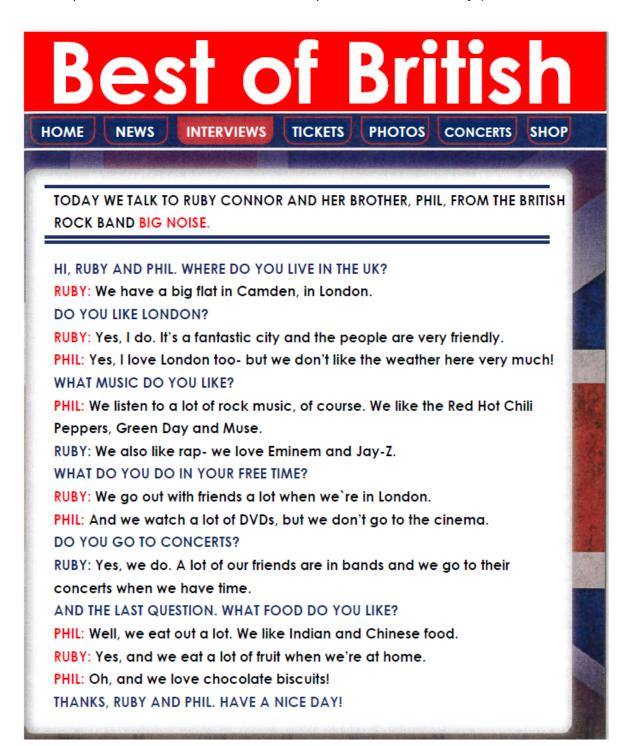

## **READING COMPRENHENSION**

Instructions: Read the text below and answer the exercises after that. (Lee el siguiente texto después de eso contesta las actividades que se encuentran debajo).

| Exercise 1. Read the interview. Are these sentences true (T) or false (F)? |           |                             |    |               |          |
|----------------------------------------------------------------------------|-----------|-----------------------------|----|---------------|----------|
| 1. Ruby and Phil are married. ( f )                                        |           |                             |    |               |          |
| 2. They live in a big house in London. ( T)                                |           |                             |    |               |          |
| 3. They don't like the weather in London. (V )                             |           |                             |    |               |          |
| 4. They listen to rock music and rap. ( V)                                 |           |                             |    |               |          |
| 5. They don't                                                              | watch DVE | Os. (F )                    |    |               |          |
| 6. They go to the cinema a lot. ( F )                                      |           |                             |    |               |          |
| 7. They don't like Indian food. ( F )                                      |           |                             |    |               |          |
| 8. They love fruit and chocolate biscuits. ( V )                           |           |                             |    |               |          |
|                                                                            |           |                             |    |               |          |
| Exercise 2. Fill live                                                      |           | os with do and<br>like (x2) |    |               | go (x2)  |
| 1. Where                                                                   |           |                             |    |               | _?       |
| 2. They                                                                    |           | have                        | a  | small flat?   |          |
| 3. they                                                                    | like      | the weather in London?      |    |               |          |
| 4. What                                                                    | do        | they                        | do | _in their fro | ee time? |

5.they \_\_\_\_\_\_go\_\_\_\_out with friends a lot?

7.they \_\_\_\_\_\_ eat \_\_\_\_\_ Indian food?

8. they\_\_\_\_\_ eat \_\_\_\_\_a lot of fruit?

6. they\_\_\_\_go\_\_\_\_to the cinema?