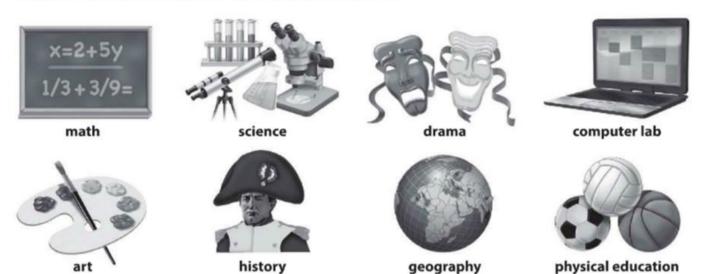

## Do you think these classes are easy, difficult, interesting, or boring? Complete the chart. Then add one more class to each column.

| Easy               | Difficult | Interesting  | Boring       |
|--------------------|-----------|--------------|--------------|
| Physical education | Math      | Science      | History      |
| Drama              | Art       | Computer lab | Geography    |
| Computing          | Chemistry | Anatomy      | Biochemistry |