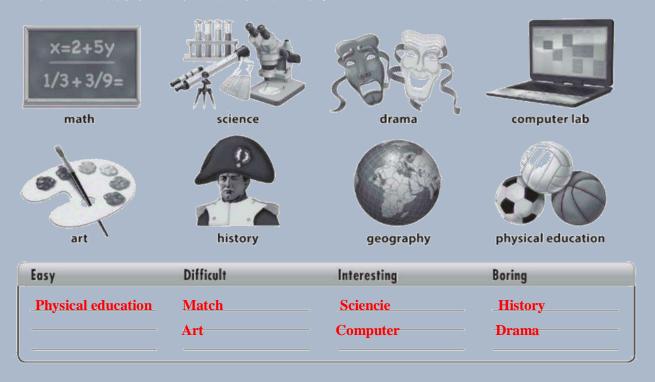

Do you think these classes are easy, difficult, interesting, or boring? Complete the chart. Then add one more class to each column.

5

Complete these questions. Use the words in the box.

| _  |    |        |              |                                         |                |              |       |
|----|----|--------|--------------|-----------------------------------------|----------------|--------------|-------|
|    | 0  | How    | ☐ How ol     | d 🗹 What                                | ☐ When         | ☐ Where      | ☐ Who |
| 1. | A: | ١      | What v       | was your favo                           | rite subiect i | n hiah schoo | ?     |
|    |    |        | math.        | ,,,,,,,,,,,,,,,,,,,,,,,,,,,,,,,,,,,,,,, |                | <b></b>      |       |
| 2. | A: | Who    | <i>\</i>     | was your favo                           | rite teacher?  |              |       |
|    |    |        |              | r, Mrs. Stone.                          |                |              |       |
| 3. | A: | when   |              | did you gradu                           | ate from hig   | h school?    |       |
|    | В: | In 200 | 06.          |                                         |                |              |       |
| 4. | A: | wher   | <u>e</u> (   | did you go to                           | college?       |              |       |
|    | 8: | l wen  | t to Boston  | University.                             |                |              |       |
| 5. | A: | Why    |              | did you study                           | geography?     |              |       |
|    |    |        | ise I wanted |                                         |                |              |       |
| 6. | A: | Hov    | <u>v</u>     | were your pro                           | fessors in co  | llege?       |       |
|    | B: | They   | were great.  |                                         |                |              |       |
| 7. | A: | Hov    | v old        | were you whe                            | n you gradu    | ated?        |       |
|    | B: | I was  | 22 years old | d.                                      |                |              |       |