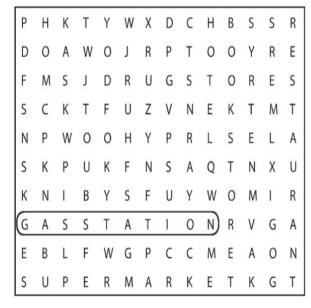

**B** Find and circle the places in part A in the puzzle.

## (Answers)

- Gas station
- Book store
- Stationers
- Supermarket
  - Hotel
- Drug store
- Restaurant