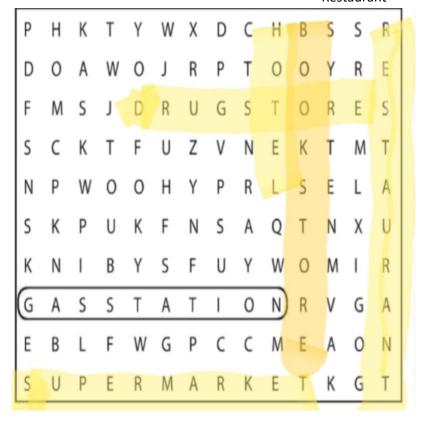

**B** Find and circle the places in part A in the puzzle.

## (Answers)

- Gas station
- Book store
- Stationers
- Supermarket
  - Hotel
- Drug store
- Restaurant