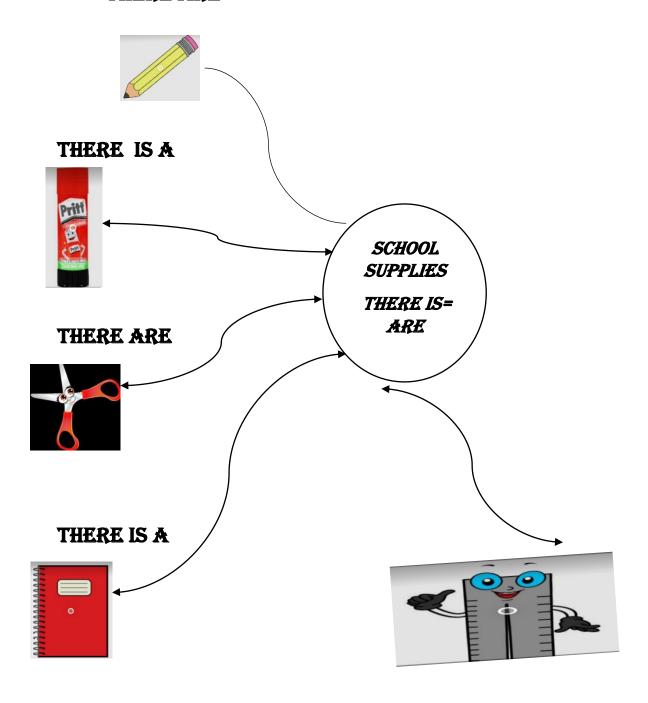

### DUANER ALEXIS GONZÁLEZ GONZALEZ

# UNIVERSIDAD DEL SURESTE DAFNE ABIGAIL ALMARAZ CALVO INGLÉS 1

02 DE OCTUBRE DEL 2021

## VERBO TOBE

#### AFFIRMATIVE FUY/SHORT

I am= I'm

You are =you're

He is = He's

It is = it's

We are =we're

They are = they're

CONJUGACIÓN
I AM TIRED
YOU ARE NICE
HE IS SHORT
IT IS BEAUTIFUL
WE ARE GOOD FRIENDS
YOU ARE SAD TODAY
THEY ARE NEVER
HAPPY

#### NEGATIVE

FUY / SHORT

 $I \land M NOT = I'M NOT$ 

YOU ARE NOT = YOU'RE NOT

HE IS NOT = HE'S NOT

SHE IS NOT = SHE'S NOT

IT IS NOT = IT'S NOT

WE ARE NOT = WE'RE NOT

YOU ARE NOT = YOU'RE NOT

> THEY ARE NOT = THEY'RE NOT

I am not very tall
you are not Irish
He is not my brother
She is not clever
It is not big
We are not ugly
You are not funny
They are not at school

#### THERE ARE



#### MI FAMILI TREE