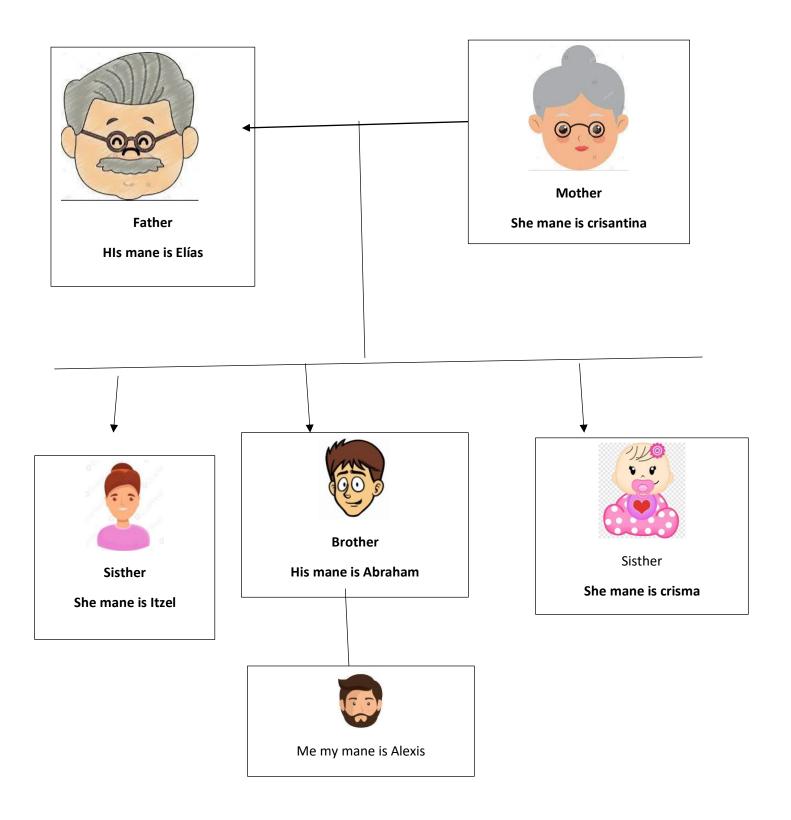

## DUANER ALEXIS GONZÁLEZ GONZALEZ

# UNIVERSIDAD DEL SURESTE DAFNE ABIGAIL ALMARAZ CALVO INGLÉS 1

02 DE OCTUBRE DEL 2021

## VERBO TOBE

#### AFFIRMATIVE FUY/SHORT

I am= I'm

You are =you're

He is = He's

It is = it's

We are =we're

They are = they're

CONJUGACIÓN
I AM TIRED
YOU ARE NICE
HE IS SHORT
IT IS BEAUTIFUL
WE ARE GOOD FRIENDS
YOU ARE SAD TODAY
THEY ARE NEVER
HAPPY

#### NEGATIVE

FUY / SHORT

 $I \land M NOT = I'M NOT$ 

YOU ARE NOT = YOU'RE NOT

HE IS NOT = HE'S NOT

SHE IS NOT = SHE'S NOT

IT IS NOT = IT'S NOT

WE ARE NOT = WE'RE NOT

YOU ARE NOT = YOU'RE NOT

> THEY ARE NOT = THEY'RE NOT

I am not very tall
you are not Irish
He is not my brother
She is not clever
It is not big
We are not ugly
You are not funny
They are not at school

#### THERE ARE



#### MI FAMILI TREE