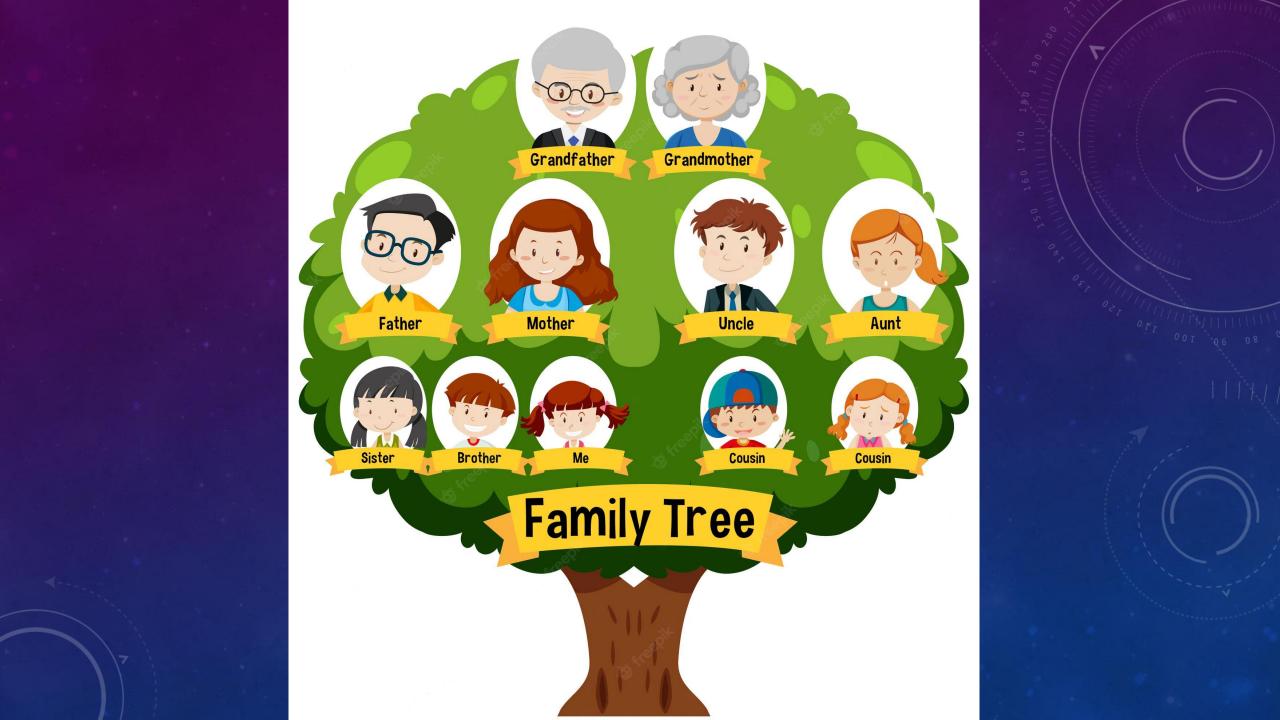

## Family members

|                        |                       | Plural    |                         |                        |               |                         |                          |                |  |
|------------------------|-----------------------|-----------|-------------------------|------------------------|---------------|-------------------------|--------------------------|----------------|--|
| Male                   |                       |           |                         | Female                 |               | Both                    |                          |                |  |
| Grandfather            | /granfader/           | abuelo    | grandmother             | /granmader/            | abuela        | grandparents            | /granperents/            | abuelos        |  |
| grandpa                | /granpa/              | abuelito  | grandma                 | /granma/               | abuelita      |                         |                          |                |  |
| great -<br>grandfather | /greit-<br>granfader/ | bisabuelo | great-<br>grandmother   | /greit-<br>granmoder/  | bisabuel<br>a | great-<br>grandparents  | /greit-<br>granperents/  | bisabuel<br>os |  |
| grandson               | /gransan/             | nieto     | granddaughter           | /grandoder/            | nieta         | grandchildren           | /granchildren/           | nietos         |  |
| grandchild             | /granchail/           | nieto     | grandchild              | /granchail/            | nieta         |                         |                          |                |  |
| great-<br>grandson     | /greit-<br>gransan/   | bisnieto  | great-<br>granddaugther | /greit-<br>grandouder/ | bisnieta      | great-<br>grandchildren | /greit-<br>granchlldren/ | bisnietos      |  |