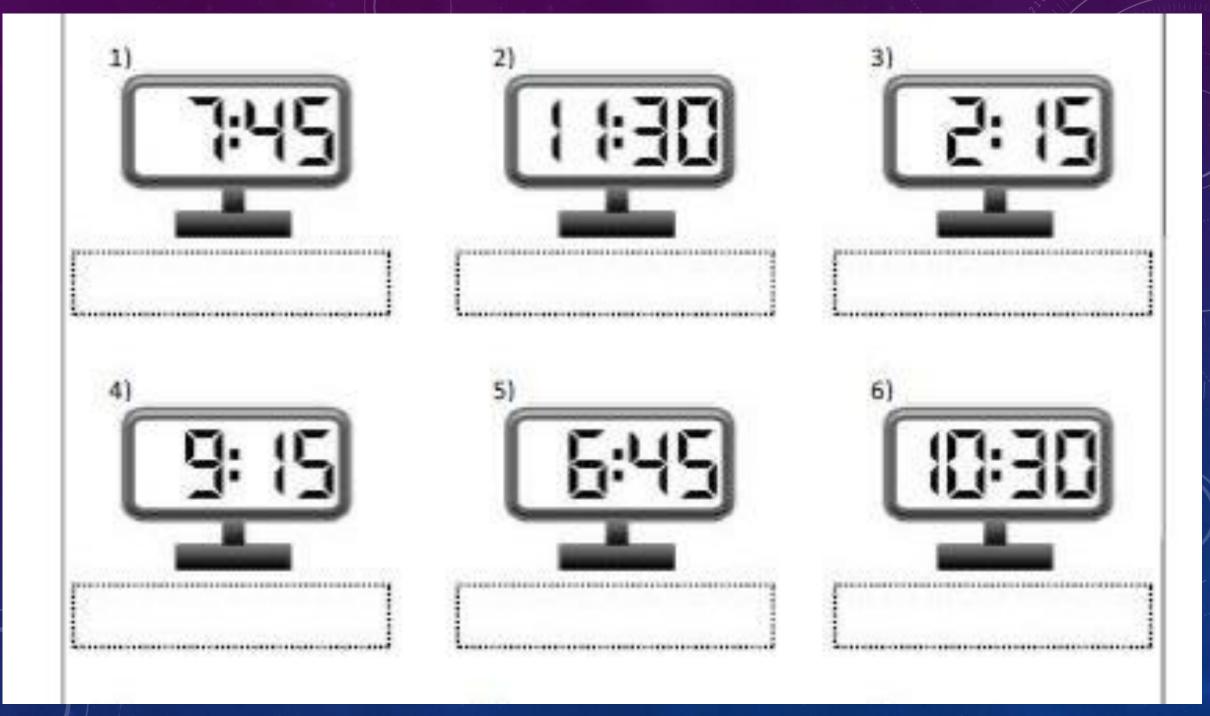

hter           | /grandoder/            | nieta         | grandchildren           | /granchildren/           | nietos         |  |
| grandchild             | /granchail/           | nieto     | grandchild              | /granchail/            | nieta         |                         |                          |                |  |
| great-<br>grandson     | /greit-<br>gransan/   | bisnieto  | great-<br>granddaugther | /greit-<br>grandouder/ | bisnieta      | great-<br>grandchildren | /greit-<br>granchlldren/ | bisnietos      |  |





Corrected family tree HOI Óscar & Felipe Héctor Imelda Julio Coco Rosita Victoria Elena Franco Luisa Carmen Enrique Berto Gloria Rosa Abel Manny Socorro Benny Miguel

# THE TIME

## HOW TO READ THE TIME

HOUR (S)

twenty-three

eight

MINUTES (S)





















# Time in English



## 01:00 One o'clock

01:05 five past one 01:35 twenty-five to two

01:10 ten past one 01:40 twenty to two

01:15 a quarter past one 01:45 a quarter to two

01:20 twenty past one 01:50 ten to two

01:25 twenty-five past 01:55 five to two

one

01:30 half past one

## What is the meaning of...?

**am** (ante meridiem)

11:00 AM

4:45 AM

9:27 AM

**pm** (post meridiem)

11:00 PM

4:45 PM

9:27 PM

## TIMES OF THE DAY



## TIMES OF THE DAY

### **MORNING**



Se refiere a la hora en que comienza el día, que es en cualquier momento entre las 00:00 y las 12:00.

Se refiere **exactamente a las 12 del mediodía,** y es el comienzo de la tarde.

NOON

## **AFTERNOON**



Se refiere a cualquier momento entre las 12 pm (12:00) y las 6 pm (18:00), lo que comúnmente lla