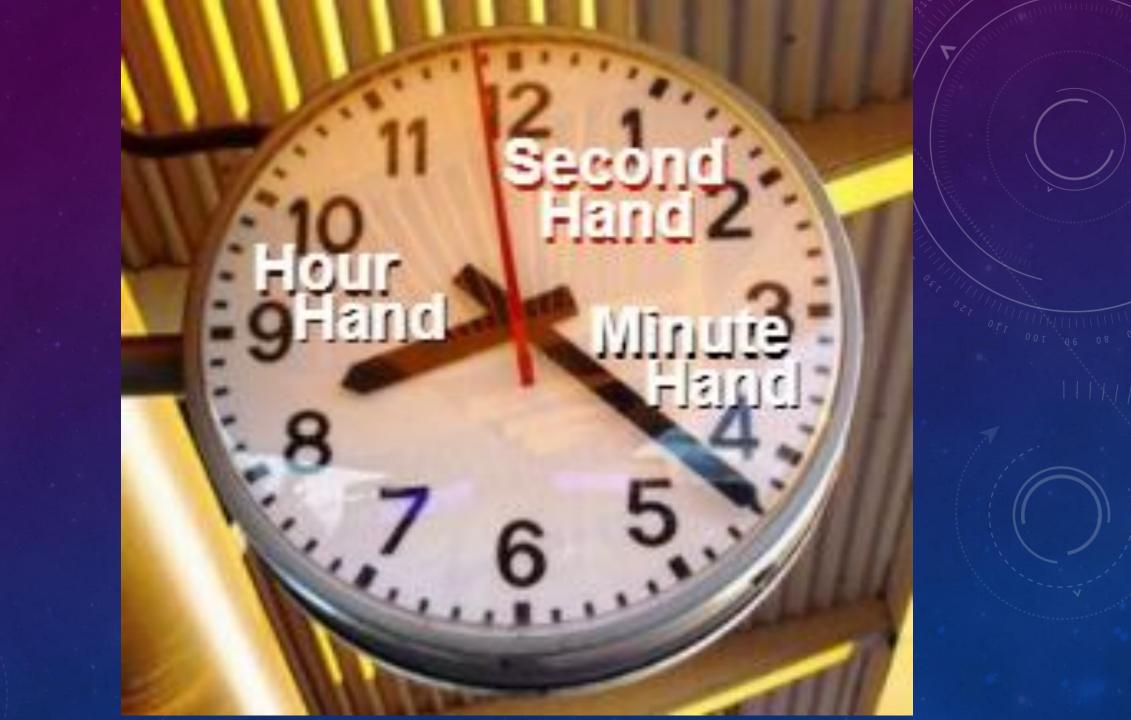

| /grandoder/            | nieta         | grandchildren           | /granchildren/           | nietos         |  |
| grandchild             | /granchail/           | nieto     | grandchild              | /granchail/            | nieta         |                         |                          |                |  |
| great-<br>grandson     | /greit-<br>gransan/   | bisnieto  | great-<br>granddaugther | /greit-<br>grandouder/ | bisnieta      | great-<br>grandchildren | /greit-<br>granchlldren/ | bisnietos      |  |





Corrected family tree HOI Óscar & Felipe Héctor Imelda Julio Coco Rosita Victoria Elena Franco Luisa Carmen Enrique Berto Gloria Rosa Abel Manny Socorro Benny Miguel

# THE TIME

## HOW TO READ THE TIME

HOUR (S)

twenty-three

eight

MINUTES (S)





















# Time in English



## 01:00 One o'clock

01:05 five past one 01:35 twenty-five to two

01:10 ten past one 01:40 twenty to two

01:15 a quarter past one 01:45 a quarter to two

01:20 twenty past one 01:50 ten to two

01:25 twenty-five past 01:55 five to two

one

01:30 half past one

## What is the meaning of...?

**am** (ante meridiem)

11:00 AM

4:45 AM

9:27 AM

**pm** (post meridiem)

11:00 PM

4:45 PM

9:27 PM

## TIMES OF THE DAY



## TIMES OF THE DAY

### **MORNING**



Se refiere a la hora en que comienza el día, que es en cualquier momento entre las 00:00 y las 12:00.

Se refiere **exactamente a las 12 del mediodía,** y es el comienzo de la tarde.

NOON

## **AFTERNOON**



Se refiere a cualquier momento entre las 12 pm (12:00) y las 6 pm (18:00), lo que comúnmente llamamo