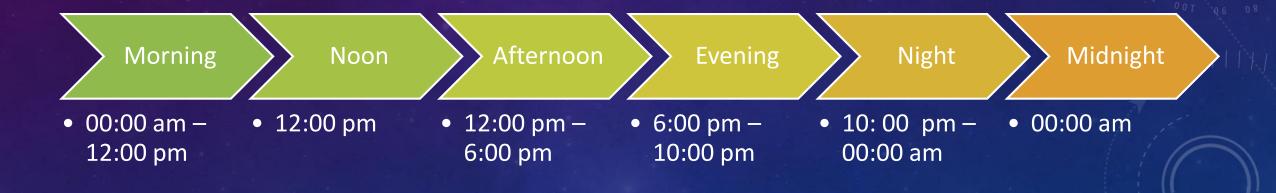

## TIMES OF THE DAY

### **MORNING**

Se refiere a la hora en que comienza el día, que es en cualquier momento entre las 00:00 y las 12:00.

Se refiere **exactamente a las 12 del mediodía,** y es el comienzo de la tarde.

NOON

## **AFTERNOON**

Se refiere a cualquier momento entre las 12 pm (12:00) y las 6 pm (18:00), lo que comúnmente llamamos "la tarde".

Se refiere a la mitad de la noche, que es en cualquier momento entre las 12am y las 3am.

**MIDNIGHT** 