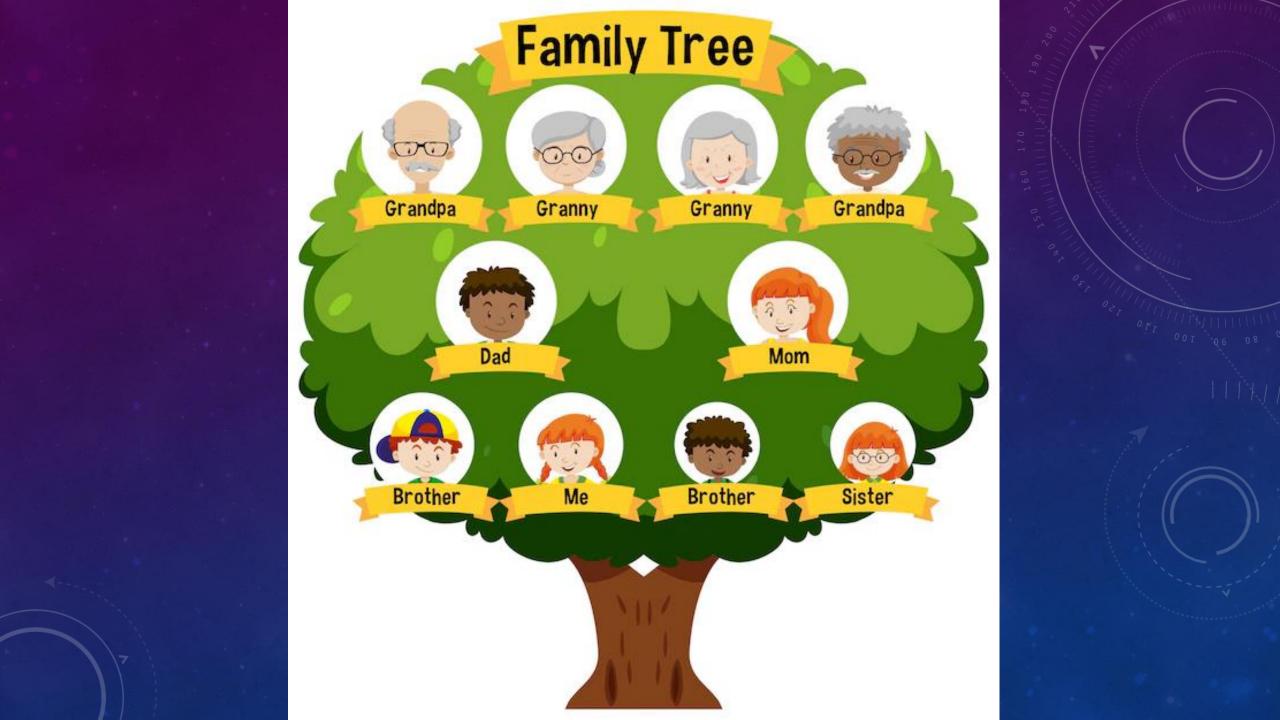

## WHO ARE THE FAMILY MEMBERS?

dad

mom

son

daughter

brother

sister

grandpa

grandma

uncle

aunt

cousin