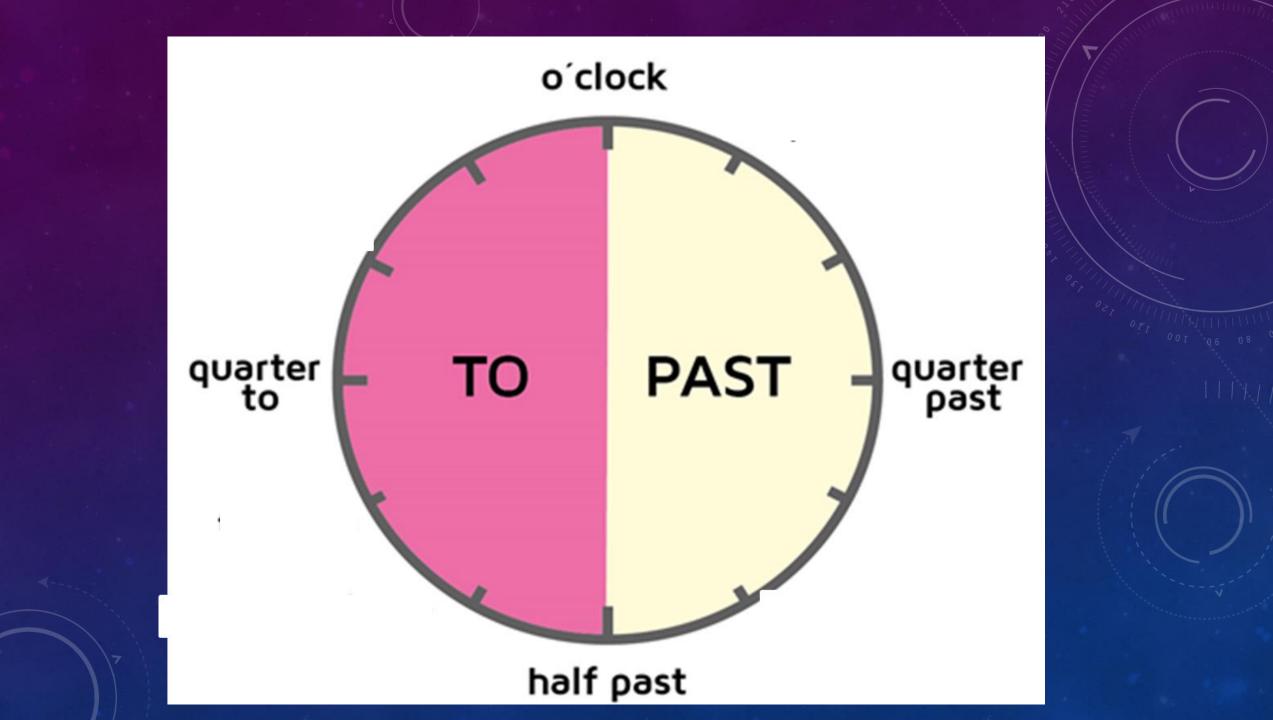

## HOW TO READ THE TIME

HOUR (S)

twenty-three

eight

MINUTES (S)

## 01:00 One o'clock

01:05 five past one 01:35 twenty-five to two

01:10 ten past one 01:40 twenty to two

01:15 a quarter past one 01:45 a quarter to two

01:20 twenty past one 01:50 ten to two

01:25 twenty-five past 01:55 five to two

one

01:30 half past one