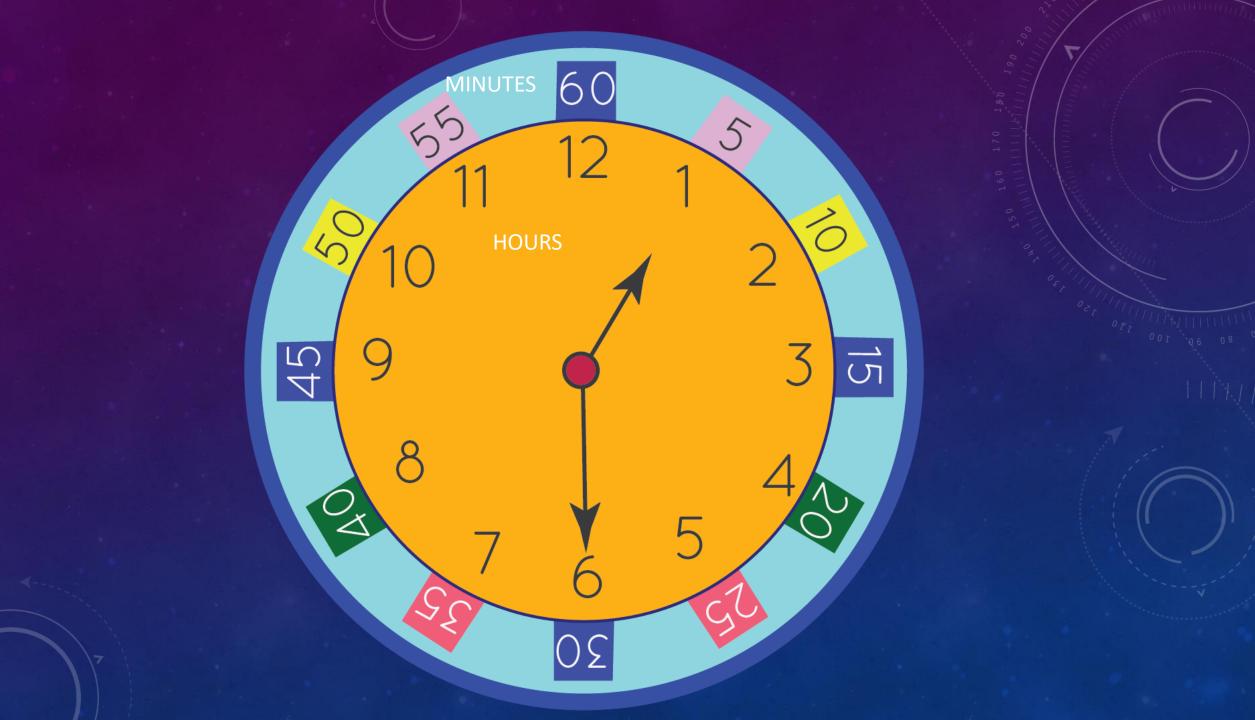

## HOW TO READ THE TIME

HOUR (S)

twenty-three

eight

MINUTES (S)

# Time in English

## 01:00 One o'clock

01:05 five past one 01:35 twenty-five to two

01:10 ten past one 01:40 twenty to two

01:15 a quarter past one 01:45 a quarter to two

01:20 twenty past one 01:50 ten to two

01:25 twenty-five past 01:55 five to two

one

01:30 half past one