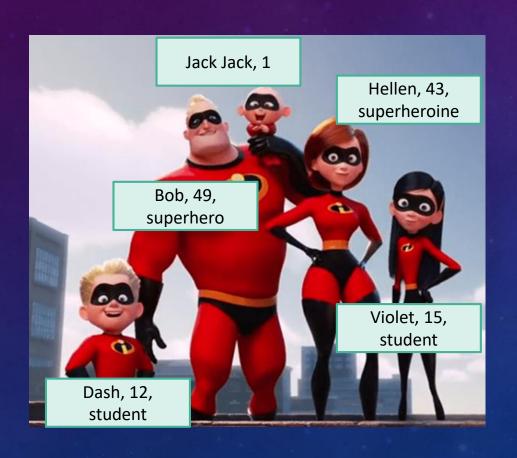

## THE PARR FAMILY

- My name is Dash. I'm 12 years old and I'm a student.
- My dad is Bob. He is 49 years old and he is a superhero.
- My mom is Hellen. She is 43 years old and she is a superheroine.
- My sister is Violet. She is 15 years old and she is a student.
- My brother is Jack Jack and he is 1 year old.