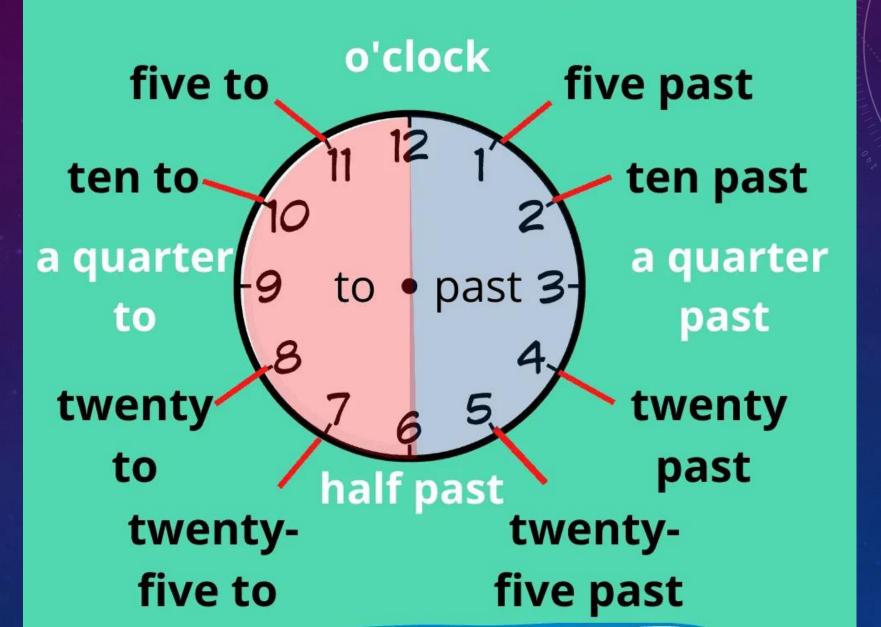

## HOW TO READ THE TIME

HOUR (S)

twenty-three

eight

MINUTES (S)

## 01:00 One o'clock

01:05 five past one 01:35 twenty-five to two

01:10 ten past one 01:40 twenty to two

01:15 a quarter past one 01:45 a quarter to two

01:20 twenty past one 01:50 ten to two

01:25 twenty-five past 01:55 five to two

one

01:30 half past one