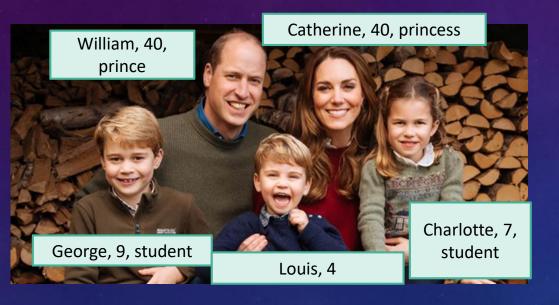

## 2ND FAMILY

William of Wales

**The Wales Family** 

## THE WALES FAMILY

- My name is William. I'm 40 years old and I'm a prince.
- My wife is Catherine. She is 40 years old and she is a princess.
- My son is George. He is 9 years old and he is a student.
- My daughter is Charlotte. She is 7 years old and she is a student.
- My little son is Louis and he is 4 years old.