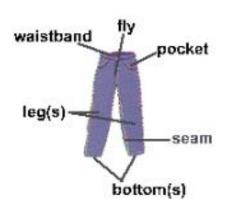

# CLOTHES

WHAT ARE YOU WEARING?



#### MEN'S CLOTHES



Suite



shirt(s)



tie(s)





dress(es)



blouse(s)



tanktop(s)



skirt(s)





coat(s)



trouser(s)



jumper(s) pullover(s)



jacket(s)



jean(s)



cardigan(s)



t-shirt(s)



short(s)



sweatshirt(s)

with a hood = hoodie(s)



glove(s)



mitten(s)

**BABY CLOTHES** 



romper suit(s)



nappy (nappies)

HOLIDAY/LEISURE CLOTHES



swimming trunk(s)



bikini(s)



swimsuit(s) swimming costume(s) bathing costume(s)

#### NIGHTWEAR



nightdress(es) nightie(s)



pyjama(s)



dressing gown(s)

#### UNDERWEAR

MENS



boxers



Y-fronts

LADIES (LINGERIE)









UNI-SEX



#### FOOTWEAR



shoe(s)



wellington(s)



sandal(s)



slipper(s)



boot(s)



sock(s)



hanger(s)



#### PARTS OF CLOTHES















## COLORS

WHAT IS YOUR FAVORITE COLOR?

| Raspberry 1   | Raspberry 2 | Raspberry 3 | Raspberry 4    | Raspberry 5    | Raspberry 6    | Raspberry 7    | Raspberry 8    | Raspberry 9    | Raspberry 10    | Raspberry 11   |
|---------------|-------------|-------------|----------------|----------------|----------------|----------------|----------------|----------------|-----------------|----------------|
| Pink 1        | Pink 2      | Pink 3      | Pink 4         | <b>Pink 5</b>  | Pink 6         | Pink 7         | Pink 8         | <b>Pink 9</b>  | Pink 10         | Pink 11        |
| #FFF0FA       | #FFDCF3     | #FFAFED     | #FF8AF0        | #F65AF2        | #F31DED        | #CC00DC        | #A100C2        | #7800A4        | #510080         | #28004A        |
| Indigo 1