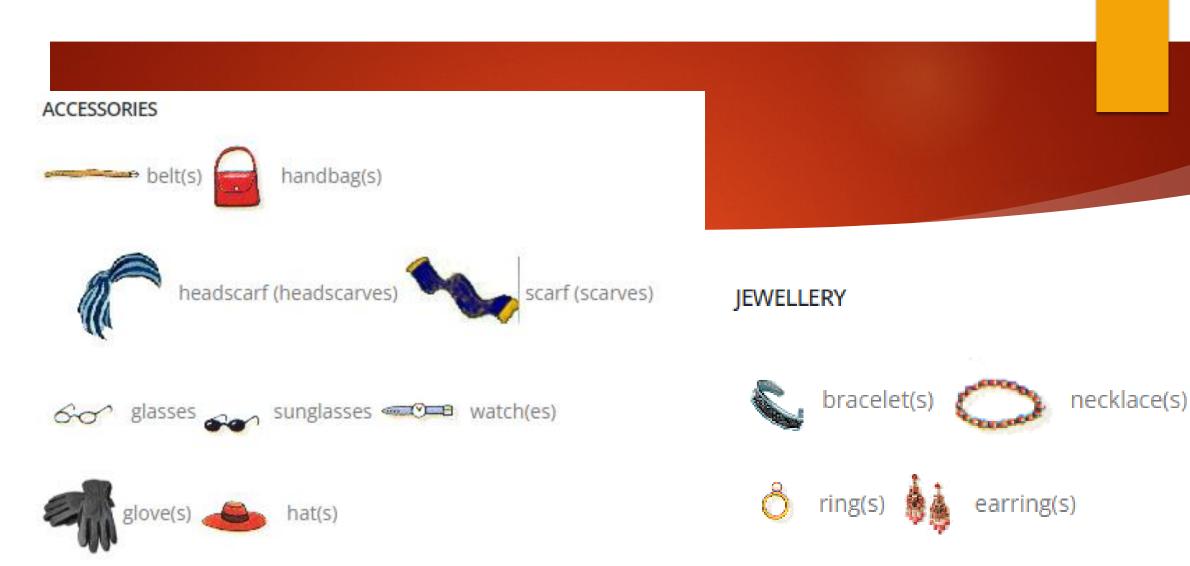

# CLOTHES

WHAT ARE YOU WEARING?



#### MEN'S CLOTHES



Suite



shirt(s)



tie(s)





dress(es)



blouse(s)



tanktop(s)



skirt(s)





coat(s)



trouser(s)



jumper(s) pullover(s)



jacket(s)



jean(s)



cardigan(s)



t-shirt(s)



short(s)



sweatshirt(s)

with a hood = hoodie(s)



glove(s)



mitten(s)

**BABY CLOTHES** 



romper suit(s)



nappy (nappies)

HOLIDAY/LEISURE CLOTHES



swimming trunk(s)



bikini(s)



swimsuit(s) swimming costume(s) bathing costume(s)

#### NIGHTWEAR



nightdress(es) nightie(s)



pyjama(s)



dressing gown(s)

#### UNDERWEAR

MENS



boxers



Y-fronts

LADIES (LINGERIE)









UNI-SEX



#### FOOTWEAR



shoe(s)



wellington(s)



sandal(s)



slipper(s)



boot(s)



sock(s)



hanger(s)



#### PARTS OF CLOTHES















## COLORS

WHAT IS YOUR FAVORITE COLOR?

| Raspberry 1   | Raspberry 2 | Raspberry 3 | Raspberry 4    | Raspberry 5    | Raspberry 6    | Raspberry 7    | Raspberry 8    | Raspberry 9    | Raspberry 10    | Raspberry 11   |
|---------------|-------------|-------------|----------------|----------------|----------------|----------------|----------------|----------------|-----------------|----------------|
| Pink 1        | Pink 2      | Pink 3      | Pink 4         | <b>Pink 5</b>  | Pink 6         | Pink 7         | Pink 8         | <b>Pink 9</b>  | Pink 10         | Pink 11        |
| #FFF0FA       | #FFDCF3     | #FFAFED     | #FF8AF0        | #F65AF2        | #F31DED        | #CC00DC        | #A100C2        | #7800A4        | #510080