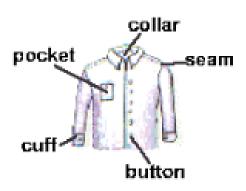

# CLOTHES

WHAT ARE YOU WEARING?



#### MEN'S CLOTHES



Suite



shirt(s)



tie(s)





dress(es)



blouse(s)



tanktop(s)



skirt(s)





coat(s)



trouser(s)



jumper(s) pullover(s)



jacket(s)



jean(s)



cardigan(s)



t-shirt(s)



short(s)



sweatshirt(s)

with a hood = hoodie(s)



glove(s)



mitten(s)

**BABY CLOTHES** 



romper suit(s)



nappy (nappies)

HOLIDAY/LEISURE CLOTHES



swimming trunk(s)



bikini(s)



swimsuit(s) swimming costume(s) bathing costume(s)

#### NIGHTWEAR



nightdress(es) nightie(s)



pyjama(s)



dressing gown(s)

#### UNDERWEAR

MENS



boxers



Y-fronts

LADIES (LINGERIE)









UNI-SEX



#### FOOTWEAR



shoe(s)



wellington(s)



sandal(s)



slipper(s)



boot(s)



sock(s)



hanger(s)



#### PARTS OF CLOTHES















## COLORS

WHAT IS YOUR FAVORITE COLOR?

| Raspberry 1   | Raspberry 2 | Raspberry 3 | Raspberry 4    | Raspberry 5    | Raspberry 6    | Raspberry 7    | Raspberry 8    | Raspberry 9    | Raspberry 10    | Raspberry 11   |
|---------------|-------------|-------------|----------------|----------------|----------------|----------------|----------------|----------------|-----------------|----------------|
| Pink 1        | Pink 2      | Pink 3      | Pink 4         | <b>Pink 5</b>  | Pink 6         | Pink 7         | Pink 8         | <b>Pink 9</b>  | Pink 10         | Pink 11        |
| #FFF0FA       | #FFDCF3     | #FFAFED     | #FF8AF0        | #F65AF2        | #F31DED        | #CC00DC        | #A100C2        | #7800A4        | #510080         | #28004A        |
| Indigo 1