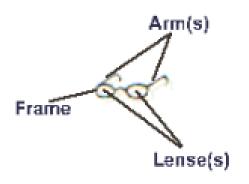

# CLOTHES

WHAT ARE YOU WEARING?



#### MEN'S CLOTHES



Suite



shirt(s)



tie(s)





dress(es)



blouse(s)



tanktop(s)



skirt(s)





coat(s)



trouser(s)



jumper(s) pullover(s)



jacket(s)



jean(s)



cardigan(s)



t-shirt(s)



short(s)



sweatshirt(s)

with a hood = hoodie(s)



glove(s)



mitten(s)

**BABY CLOTHES** 



romper suit(s)



nappy (nappies)

HOLIDAY/LEISURE CLOTHES



swimming trunk(s)



bikini(s)



swimsuit(s) swimming costume(s) bathing costume(s)

#### NIGHTWEAR



nightdress(es) nightie(s)



pyjama(s)



dressing gown(s)

#### UNDERWEAR

MENS



boxers



Y-fronts

LADIES (LINGERIE)









UNI-SEX



#### FOOTWEAR



shoe(s)



wellington(s)



sandal(s)



slipper(s)



boot(s)



sock(s)



hanger(s)



#### PARTS OF CLOTHES















## COLORS

WHAT IS YOUR FAVORITE COLOR?

| Raspberry 1   | Raspberry 2 | Raspberry 3 | Raspberry 4    | Raspberry 5    | Raspberry 6    | Raspberry 7    | Raspberry 8    | Raspberry 9    | Raspberry 10    | Raspberry 11   |
|---------------|-------------|-------------|----------------|----------------|----------------|----------------|----------------|----------------|-----------------|----------------|
| Pink 1        | Pink 2      | Pink 3      | Pink 4         | <b>Pink 5</b>  | Pink 6         | Pink 7         | Pink 8         | <b>Pink 9</b>  | Pink 10         | Pink 11        |
| #FFF0FA       | #FFDCF3     | #FFAFED     | #FF8AF0        | #F65AF2        | #F31DED        | #CC00DC        | #A100C2        | #7800A4        | #510080         | #28004A        |
| Indigo 1      | Indig