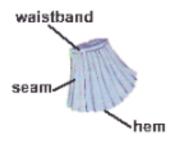

# CLOTHES

WHAT ARE YOU WEARING?



#### MEN'S CLOTHES



Suite



shirt(s)



tie(s)





dress(es)



blouse(s)



tanktop(s)



skirt(s)





coat(s)



trouser(s)



jumper(s) pullover(s)



jacket(s)



jean(s)



cardigan(s)



t-shirt(s)



short(s)



sweatshirt(s)

with a hood = hoodie(s)



glove(s)



mitten(s)

**BABY CLOTHES** 



romper suit(s)



nappy (nappies)

HOLIDAY/LEISURE CLOTHES



swimming trunk(s)



bikini(s)



swimsuit(s) swimming costume(s) bathing costume(s)

#### NIGHTWEAR



nightdress(es) nightie(s)



pyjama(s)



dressing gown(s)

#### UNDERWEAR

MENS



boxers



Y-fronts

LADIES (LINGERIE)









UNI-SEX



#### FOOTWEAR



shoe(s)



wellington(s)



sandal(s)



slipper(s)



boot(s)



sock(s)



hanger(s)



#### PARTS OF CLOTHES















## COLORS

WHAT IS YOUR FAVORITE COLOR?

| Raspberry 1   | Raspberry 2 | Raspberry 3 | Raspberry 4    | Raspberry 5    | Raspberry 6    | Raspberry 7    | Raspberry 8    | Raspberry 9    | Raspberry 10    | Raspberry 11   |
|---------------|-------------|-------------|----------------|----------------|----------------|----------------|----------------|----------------|-----------------|----------------|
| Pink 1        | Pink 2      | Pink 3      | Pink 4         | <b>Pink 5</b>  | Pink 6         | Pink 7         | Pink 8         | <b>Pink 9</b>  | Pink 10         | Pink 11        |
| #FFF0FA       | #FFDCF3     | #FFAFED     | #FF8AF0        | #F65AF2        | #F31DED        | #CC00DC        | #A100C2        | #7800A4        | #510080         | #28004A        |
| Indigo 1      |