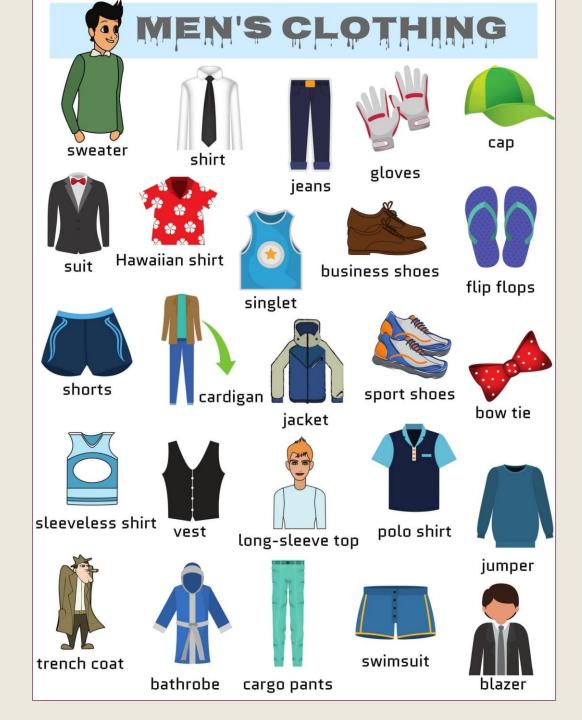

## CLOTHES AND COLORS

## AMERICAN VS. BRITISH: CLOTHES

Cotton Algodón Wool Lana Nylon Nylon Polyester Poliéster Denim Mezclilla Silk Seda Velvet Terciopelo

Types of fabrics Tipos de telas Spandex Licra Suede Gamuza Corduroy Pana Flannel Franela Leather **Cuero** Fur Piel Satin Fieltro

| Questions                  | Answers                           |
|----------------------------|-----------------------------------|
| What are you wearing?      | I'm wearing (a t-shirt).          |
| What is he/she wearing?    | He / She is wearing (a cap).      |
| What is (name) wearing?    | (Name) is wearing (a winter hat). |
| What color is (the bag)?   | (The bag) is (red and white).     |
| What color is (your coat)? | (My coat) is black.               |