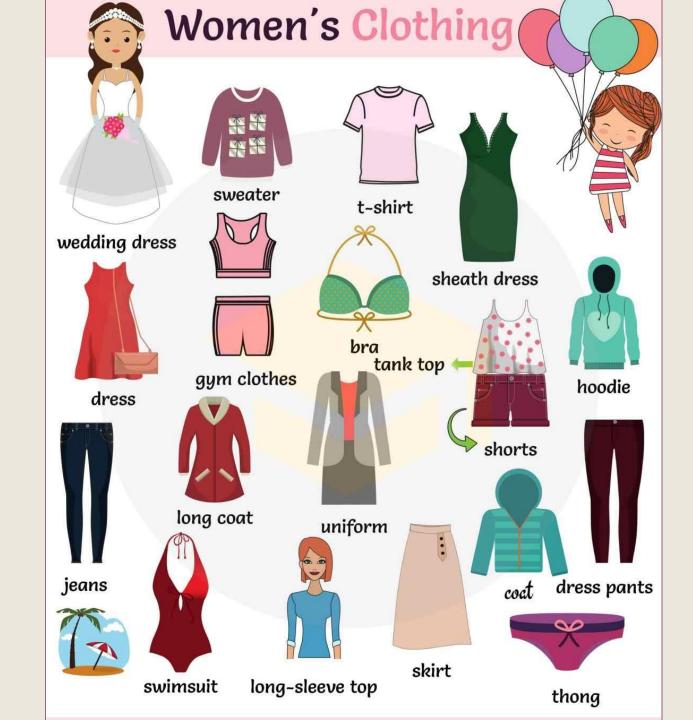

## CLOTHES AND COLORS

## AMERICAN VS. BRITISH: CLOTHES

Cotton Algodón Wool Lana Nylon Nylon Polyester Poliéster Denim Mezclilla Silk Seda Velvet Terciopelo

Types of fabrics Tipos de telas Spandex Licra Suede Gamuza Corduroy Pana Flannel Franela Leather **Cuero** Fur Piel Satin Fieltro

| Questions                  | Answers                           |
|----------------------------|-----------------------------------|
| What are you wearing?      | I'm wearing (a t-shirt).          |
| What is he/she wearing?    | He / She is wearing (a cap).      |
| What is (name) wearing?    | (Name) is wearing (a winter hat). |
| What color is (the bag)?   | (The bag) is (red and white).     |
| What color is (your coat)? | (My coat) is black.               |