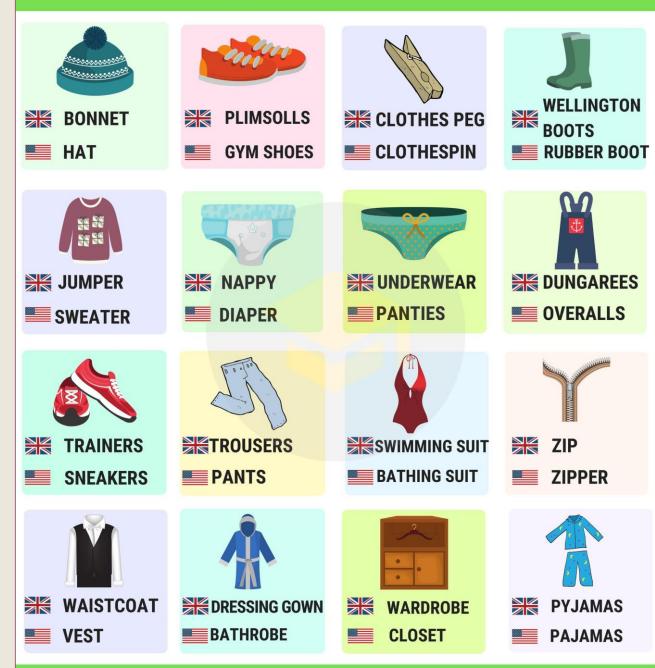

## AMERICAN VS. BRITISH: CLOTHES

Cotton Algodón Wool Lana Nylon Nylon Polyester Poliéster Denim Mezclilla Silk Seda Velvet Terciopelo

Types of fabrics Tipos de telas Spandex Licra Suede Gamuza Corduroy Pana Flannel Franela Leather **Cuero** Fur Piel Satin Fieltro