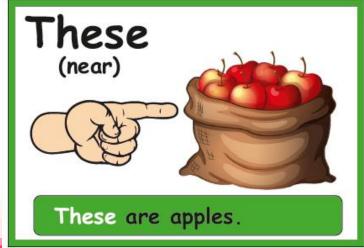

Answer:

Is the mom near or far?

What is she doing?

THESE are my friends. We always have fun together.

#### Answer:

Is there only one friend?

Are they near or far?

**THOSE** stars are so bright! Look!

#### **PLURAL**

These are myfriends..

Those stars are so bright!