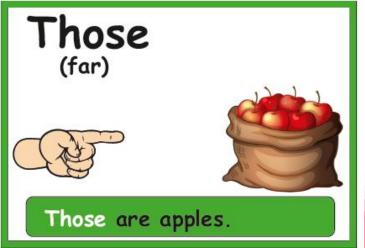

#### Answer:

Is there only one friend?

Are they near or far?

**THOSE** stars are so bright! Look!

#### Answer:

Is there only one star?
Are they near or far?

#### **PLURAL**

These are myfriends..

Those stars are so bright!